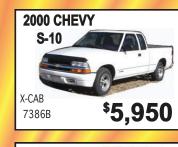

2007 CHEVY COLORADO

2000 FORD F250

\$12,900

\$10,500

\$7,995

SUPERCAB 4X4, LOADED XLT, ONLY

2002 CHEVY SILVERADO HD2500

**2004 CHEVY IMPALA SEDAN** 

CREWCAB 4X4, LOADED

60,000 MILES

\$16,250

X-CAB 4X4, LOADED LS-Z71, SHARP!