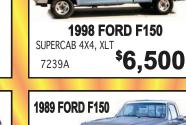

2006 CHEVY SILVERADO HD2500

**2004 HONDA ELEMENT** 

2003 GMC YUKON

2000 FORD RANGER

SUPERCAB 4X4, LOADED XLT

4X4, LOADED, SLT

987B

\$21,900

\$12,900

\$10,500

\$7,995

CREWCAB 4X4, LOADED LT

4-DOOR 4X4, LOADED EX

LUND LAW FIRM CHARTERED 118 West Hall, P.O. Box 267 Oberlin, Kansas, 67749 Telephone: (785) 475-2312 Attorney for Petitioner

Judith E. Nelson, Petitioner