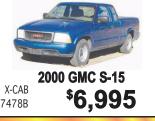

2007 CHEVY COLORADO

2000 FORD F250

\$12,900

\$10,500

\$7,995

SUPERCAB 4X4, LOADED XLT, ONLY

2002 CHEVY SILVERADO HD2500

**2004 CHEVY IMPALA SEDAN** 

CREWCAB 4X4, LOADED

60,000 MILES

\$16,250

X-CAB 4X4, LOADED LS-Z71, SHARP!