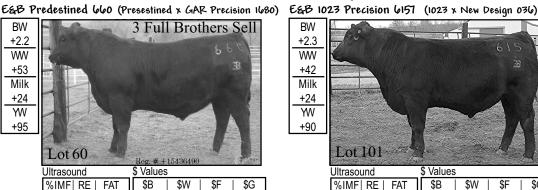

%IMF| RE | +56.01 | +28.59 | +34.49 | +26.68 +.50 |+.57 | +.021 **Volumne Discounts**  1023 Free Delivery (KS & NE)

WW +42 Milk +24 W +90 +.35

BW

Lot 101 \$B %IMF| RE | FAT \$W +.58 +48.67 +22.35 | +33.71 | +23.06 SELLING HERD BULLS FROM THESE TOP SIRES: Integrity EXT • GAR Predestined • New Design116 • Foreman • 450 · Hawkeye · & others • Future Direction • Genetics by Design • 004