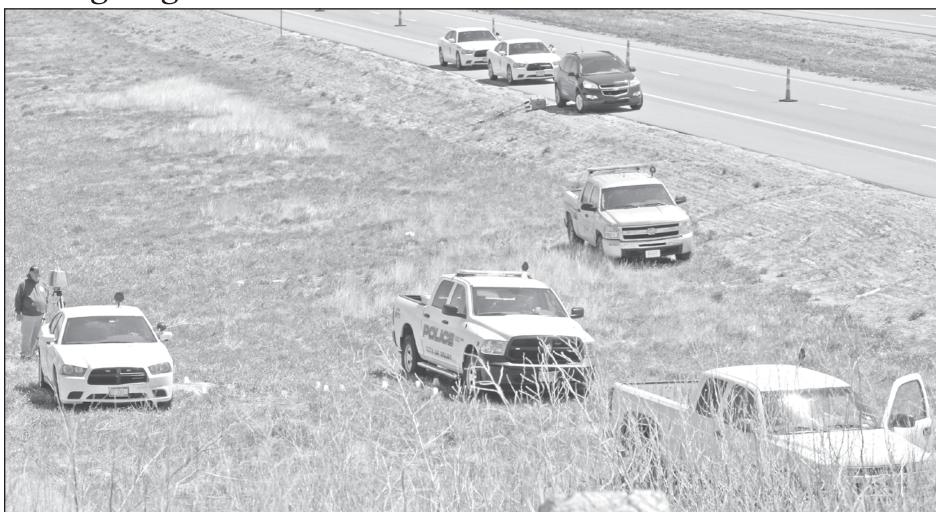

### Investigating the scene

Officers from various law enforcement agencies including the Kansas Bureau westbound ditch near the Edson exit. One suspect exited the vehicle and pointed Sherman County Sheriff investigated the scene of a chase and shooting on I-70 Thursday afternoon. Wednesday night, a pursuit began at a Colby truck stop and went west on I-70. Officers were able to bring the fleeing vehicle to a stop in the

of Investigation, the Colby Police Department, Kansas Highway Patrol and the what appeared to be a weapon at officers. The suspect was shot and taken to Goodland Regional Medical Center and later flown out to Wichita. A second suspect was taken into custody by the Colby Police.

Photo by Pat Schiefen/The Goodland Star-News