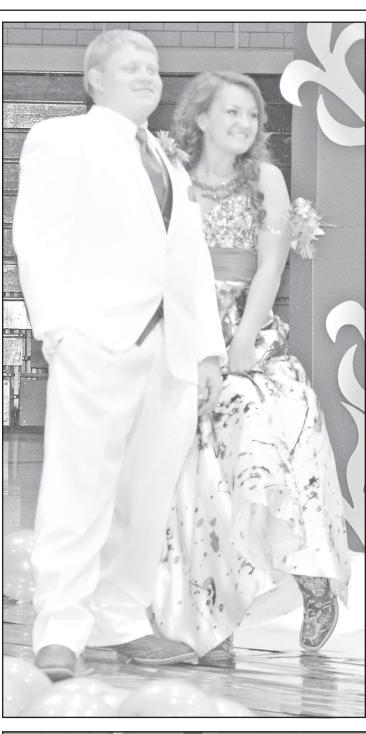

## Prom night at Goodland High

Goodland High School students spent a night in an Undersea Paradise at this year's prom Saturday night. At the promenade before the event, each couple - including Connor Simpson and Laramie Farris (above left) and Ellie House and Zach Miller (below right) - as well as groups and singular students, were announced and posed for pictures. Then the students paraded through again (above right and below left).

Photos by Pat Schiefen/The Goodland Star-News