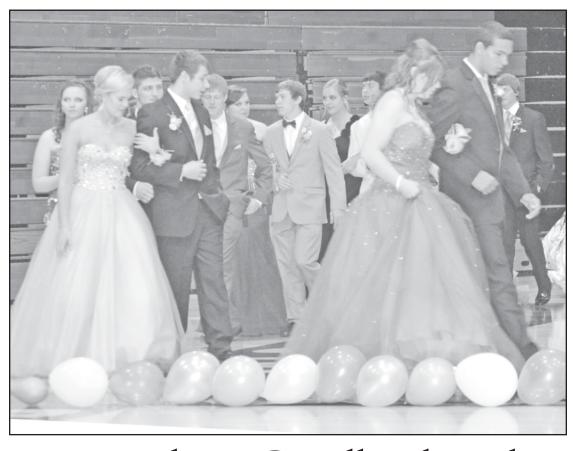

## Prom night at Goodland High

Goodland High School students spent a night in an Undersea Paradise at this year's prom Saturday night. At the promenade before the event, each couple - including Connor Simpson and Laramie Farris (above left) and Ellie House and Zach Miller (below right) - as well as groups and singular students, were announced and posed for pictures. Then the students paraded through again (above right and below left).

Photos by Pat Schiefen/The Goodland Star-News