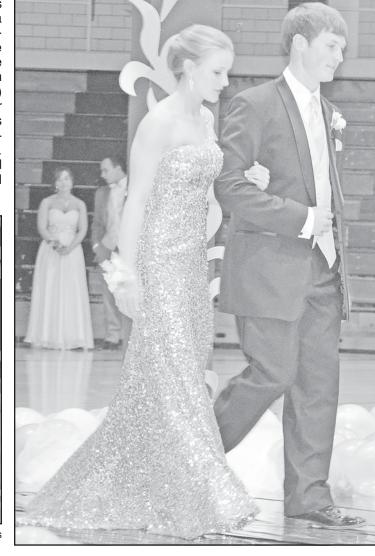

## Prom night at Goodland High

Goodland High School students spent a night in an Undersea Paradise at this year's prom Saturday night. At the promenade before the event, each couple - including Connor Simpson and Laramie Farris (above left) and Ellie House and Zach Miller (below right) - as well as groups and singular students, were announced and posed for pictures. Then the students paraded through again (above right and below left).

Photos by Pat Schiefen/The Goodland Star-News