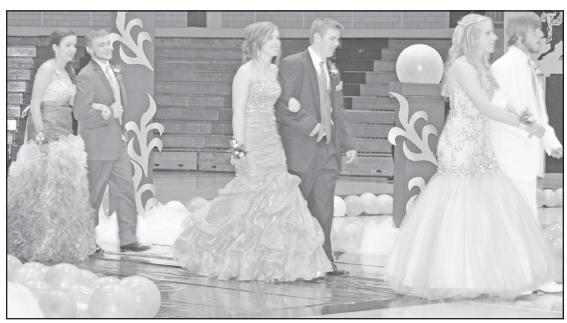

## Prom night at Goodland High

Goodland High School students spent a night in an Undersea Paradise at this year's prom Saturday night. At the promenade before the event, each couple - including Connor Simpson and Laramie Farris (above left) and Ellie House and Zach Miller (below right) - as well as groups and singular students, were announced and posed for pictures. Then the students paraded through again (above right and below left).

Photos by Pat Schiefen/The Goodland Star-News