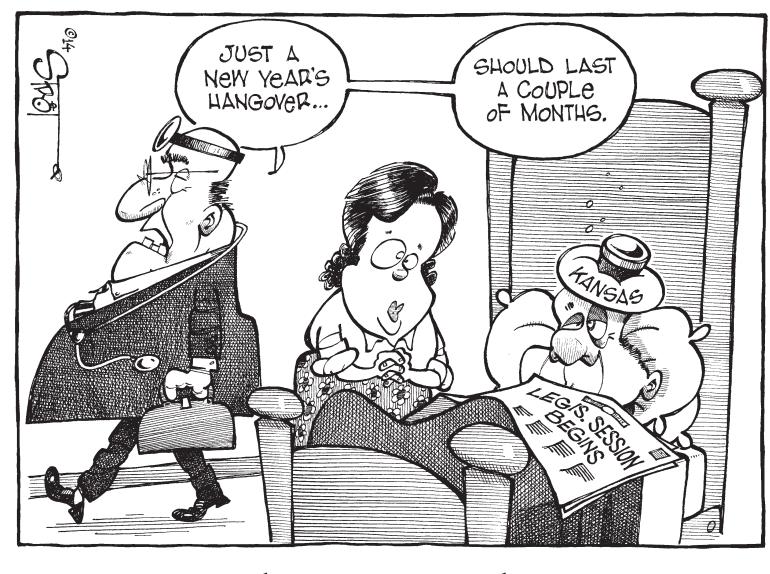

## Legislative session begins

The first day of this year's legislative session was Monday. I arrived in Topeka on Saturday to get my office and committee work organized. I was pleased to find out that my assignments are the same: Appropriations, Education Budget Chairman, and Vice-Chair of Education. Education will be in the forefront this year and that will make for a very difficult session for me and many others.

Last year the session went ten days over time. The cause of the extension was the debate over whether or not to extend a sales tax increase to help pay for income tax cuts produced from the year before. A compromise was made and a portion of the sales tax was retained to help pay for the tax cuts.

The major problem this year is that a lower court ruled the Legislature must appropriate \$440 million more into K-12 public schools in order to meets its constitutional mandate to provide a suitable education for each Kansas rules in favor of the lawsuit it would make for Technical College. The cuts were not made but updates.

## ward cassidy

state rep.

a very difficult session and will be daily news. As much as I believe in education, I am not in favor of the lawsuit.

The big question mark is when the Supreme Court will make a ruling? The Supreme Court and the executive and legislative body are certainly not all on the same page or on the best of terms. I personally feel that we should do everything possible to avoid a crisis but some of my colleagues revel in confrontation.

Wednesday evening the Governor will give his "State of the State" address and that will give us a strong idea on the direction he plans to pursue. Last year we adopted a two year budchild. The Kansas Supreme Court has the case get. I fought hard to not allow cuts for Colby and could rule on it at any time. If the court Community College and Northwest Kansas wardcassidy.com will have all my weekly

they are scheduled to be cut this year. I am hoping the Governor includes appropriations for those entities in his adjustments for this year.

Every year I find out more about what a tough job being a State Representative can be. This year the Kansas Bankers and Realtors are going to lobby for an elimination of the mortgage filing fee. The fee paid, to the county in which a mortgage is registered is assessed at 0.26 of a percent value of the mortgage. County officials have contacted me the money is vital to their daily operations, and if the filing fee is repealed, they will have to raise property taxes on all residents including those who have already bought a house and paid the fee. Bankers have contacted me saying that there is a uneven playing field with credit unions and they need the fee to compete. I know all of the banks in my district contribute in many ways