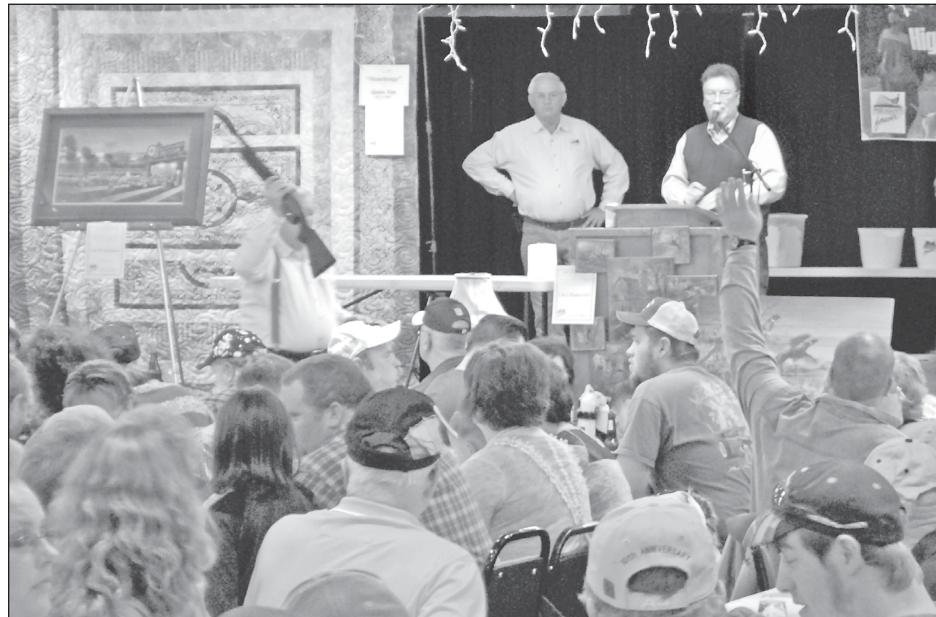

## Banquet and auction

quet on Saturday at the Goodland Elks Lodge. About 500 people attended the

Tom Harrison conducted the live auction at the annual High Plains Roosters ban-event. High Plains Roosters is the Sherman County Chapter of Pheasants Forever. Photo by Kevin Bottrell/The Goodland Star-News