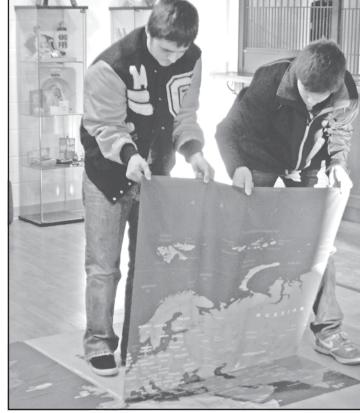

and community." The High Plains Museum featuring tournaments, special will show this exhibit March 21 through May 3, 2015. The The museum will use this exhibit to launch an examination of Good-

Volunteers from the Goodland AFS Club helped take down the AFS exhibit at the museum Saturday. Next up will be an exhibit on local architecture. Photo by Kevin Bottrell/The Goodland Star-News