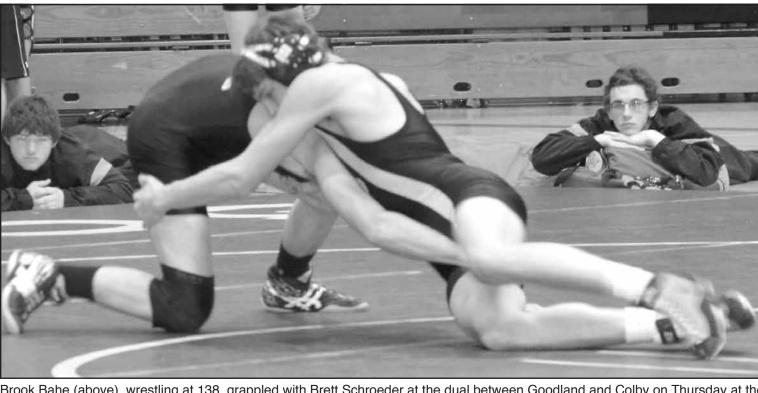

## Wrestlers beat Colby

The Goodland High School wrestling team defeated Colby in a dual on Thursday at the Max Jones Field-

See page 10