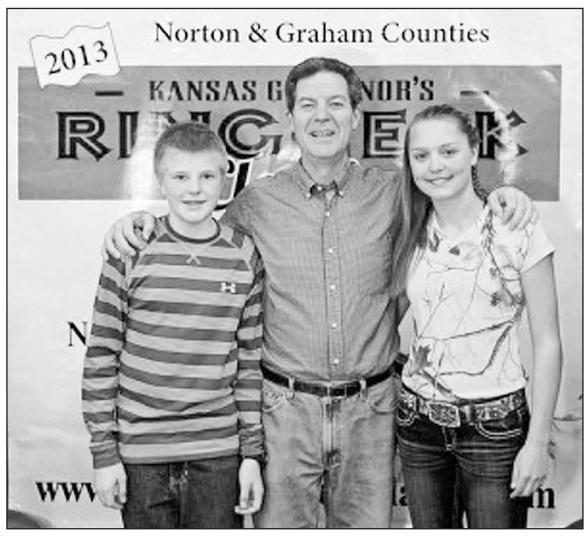

Your Ad

could be here! Call 899-2338 today!

Goodland Star-News

Gov. Sam Brownback (center) is pictured with the two youth chosen to participate in the Kansas Governor's Ringneck Classic held this year at Norton. Ellee McDaniel (right) of Goodland and Jacob Shafer of Lenexa were the two chosen.

# Grant Tunior High student goes on governor's hunt

Thirteen-year-old Grant Junior High student Ellee McDaniel was one of the only two youth selected to hunt in this year's Norton, Kansas Governor's Ringneck Classic with Gov. Sam Brownback and Miss Kansas Theresa Vail.

The hunt was held from Friday, Nov. 15, to Sunday, Nov. 17, in Norton. On Friday McDaniel registered and went to a Sporting Clay Tournament at the Prairie Dog Golf Course. The course had open trap shooting, a sporting clay tournament and a crazy quail competition. The Governor's Reception was held that evening at the National Guard Armory. It included an introduction of the governor, silent and live auctions, a dinner and a performance by country musician Morgan Frazier.

On Saturday was the governor's hunt with a full day of hunting. The evening

included an awards dinner with the main address by Scott Linden, TV host for "Wingshooting USA," a silent and live auction, awards and a performance by Johnny Lee.

**Ellee McDaniel** 

McDaniel and Jacob Shafer, the other youth from the state selected for the hunt, of Lenexa, received a lifetime membership to Pheasants

To be chosen for the hunt McDaniel had to apply including an essay answering the following questions. Tell us about yourself? What does hunting mean to you? Why do you want to participate in the Kansas Governor's Ringneck Classic? She had to be from 12 to 16 and have a hunter safety certificate. She had to bring her own gun and hunting license.

There were 67 hunters that participated in the Ringneck Classic.

The Ringneck Classic aims to improve habitat, wildlife conservation, highlight northwest Kansas and its youth.

McDaniel's Goodland sponsor was Carol McClure-Schutte, owner of Conservatory

McDaniel's parents are Doug and Calli McDaniel.

**Medical Arts Pharmacy** 

202 Willow Rd, Goodland, Kan. 67735 785-890-5111

6845 Rd. 17 · Goodland, Kan. (785) 899-6515

Goodland, Kan. (785) 899-5123

Call us at 899-2338 Goodland Star-News