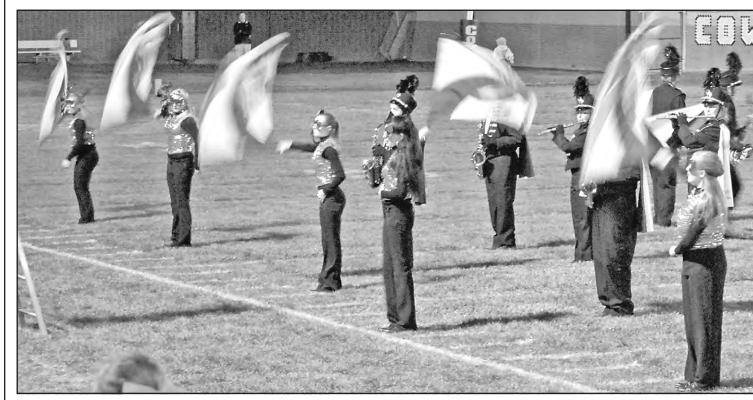

## Band, cheerleaders entertain at final home football game

The Goodland High School marching band (above) and color guard (below) performed music from the computer game "World of Warcraft" during half time at the football game on Friday. Afterward the high school cheerleaders (right) performed a routine. The cheerleaders were joined on the sidelines by junior cheerleaders. The game was the annual Pink Out, in which the public and students were encouraged to wear pink for breast cancer awareness. It was also senior night. Senior football players and cheerleaders along with their parents were recognized before the game. Friday's game was the final home football game for the regular season.

Photos by Kevin Bottrell/The Goodland Star-News