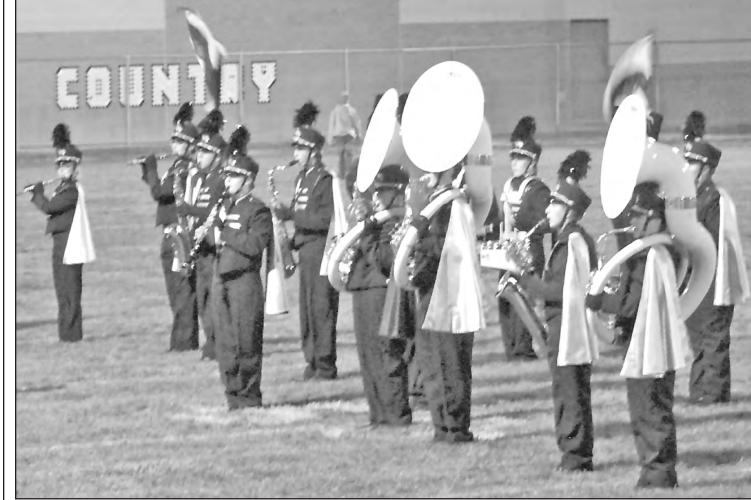

## Band, cheerleaders entertain at final home football game

The Goodland High School marching band (above) and color guard (below) performed music from the computer game "World of Warcraft" during half time at the football game on Friday. Afterward the high school cheerleaders (right) performed a routine. The cheerleaders were joined on the sidelines by junior cheerleaders. The game was the annual Pink Out, in which the public and students were encouraged to wear pink for breast cancer awareness. It was also senior night. Senior football players and cheerleaders along with their parents were recognized before the game. Friday's game was the final home football game for the regular season.

Photos by Kevin Bottrell/The Goodland Star-News