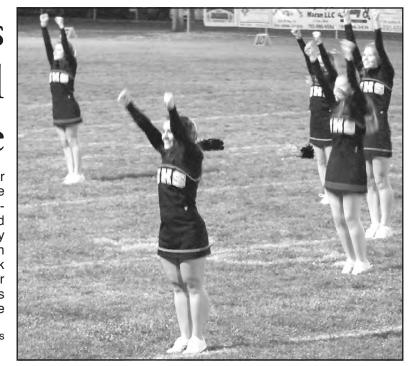

## Band, cheerleaders entertain at final home football game

The Goodland High School marching band (above) and color guard (below) performed music from the computer game "World of Warcraft" during half time at the football game on Friday. Afterward the high school cheerleaders (right) performed a routine. The cheerleaders were joined on the sidelines by junior cheerleaders. The game was the annual Pink Out, in which the public and students were encouraged to wear pink for breast cancer awareness. It was also senior night. Senior football players and cheerleaders along with their parents were recognized before the game. Friday's game was the final home football game for the regular season.

Photos by Kevin Bottrell/The Goodland Star-News