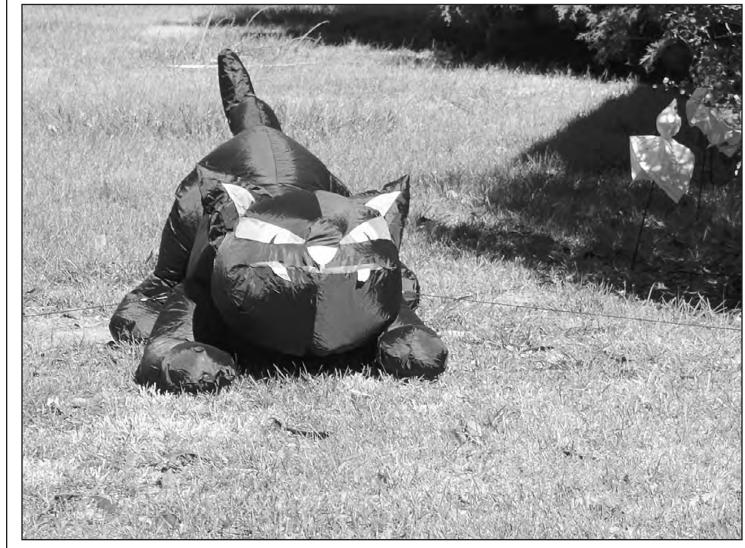

Need grain storage? 42,000 bu of storage bins located in Edson KS.

7-5000, 3-2000 and 1-1000 bu

bins. Flat floors, aeration in 5000

bu bins. Ready for your fall crops.

All priced at \$45,000

This inflated Halloween black cat made ready to strike during to decorate their yards. the beautiful weather on Saturday. This deocration is in the yard at 13th and Center. Halloween is a favorite time for some

Photo by Pat Schiefen/The Goodland Star-News