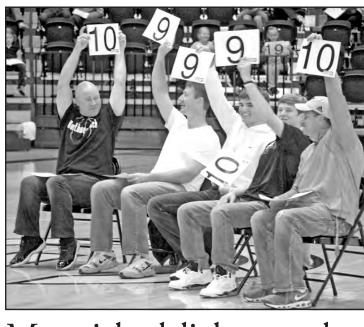

## Mavs take it to the Max

The Northwest Kansas Technical College men's basketball team held a dunk contest and intra-squad scrimmage on Saturday at the Max Jones Fieldhouse. See Page 11