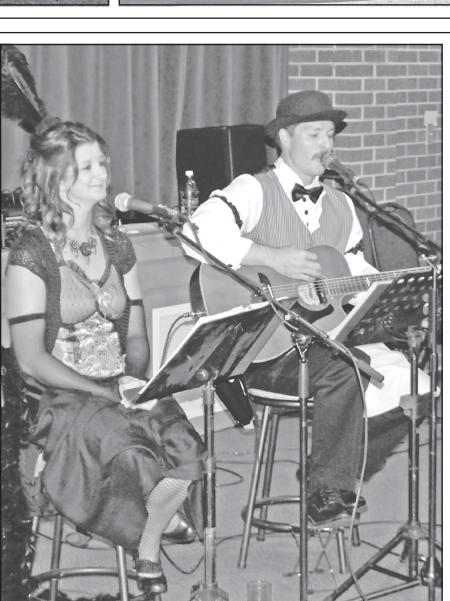

## Music, stories at arts council event

Gwen Mai and Aaron Thompson – two members of Heartland Soul (left) - played at the Goodland Arts Council's spaghetti dinner fund raiser on Saturday at the Goodland United Methodist Church. Storyteller Marla Matkin (above) told the audience all about "19th Century Fun, Farces and Frivolities," which included some participation from the audience. Bill Petersen of Olde Westport Spice and Trade provided the spaghetti dinner. Besides the entertainment, there was a drawing for pieces of art, which included homemade liquor, a professional photograph by Bill Coe, a pine-needle basket made by Lynda Alberico and 12 paintings made by local people at the Paintbrush and Cocktails classes.

Photos by Kevin Bottrell/The Goodland Star-News