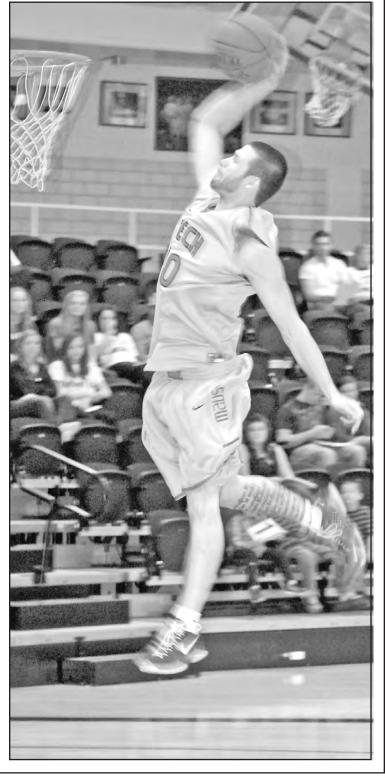

## Mavs take it to the Max

The Northwest Kansas Technical College men's basketball team held a dunk contest and intra-squad scrimmage on Saturday at the Max Jones Fieldhouse. See Page 11