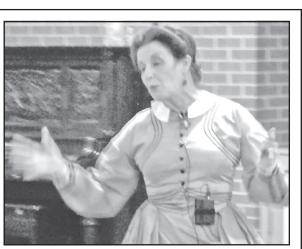

## Music, stories at arts council event

Gwen Mai and Aaron Thompson – two members of Heartland Soul (left) - played at the Goodland Arts Council's spaghetti dinner fund raiser on Saturday at the Goodland United Methodist Church. Storyteller Marla Matkin (above) told the audience all about "19th Century Fun, Farces and Frivolities," which included some participation from the audience. Bill Petersen of Olde Westport Spice and Trade provided the spaghetti dinner. Besides the entertainment, there was a drawing for pieces of art, which included homemade liquor, a professional photograph by Bill Coe, a pine-needle basket made by Lynda Alberico and 12 paintings made by local people at the Paintbrush and Cocktails classes.

Photos by Kevin Bottrell/The Goodland Star-News