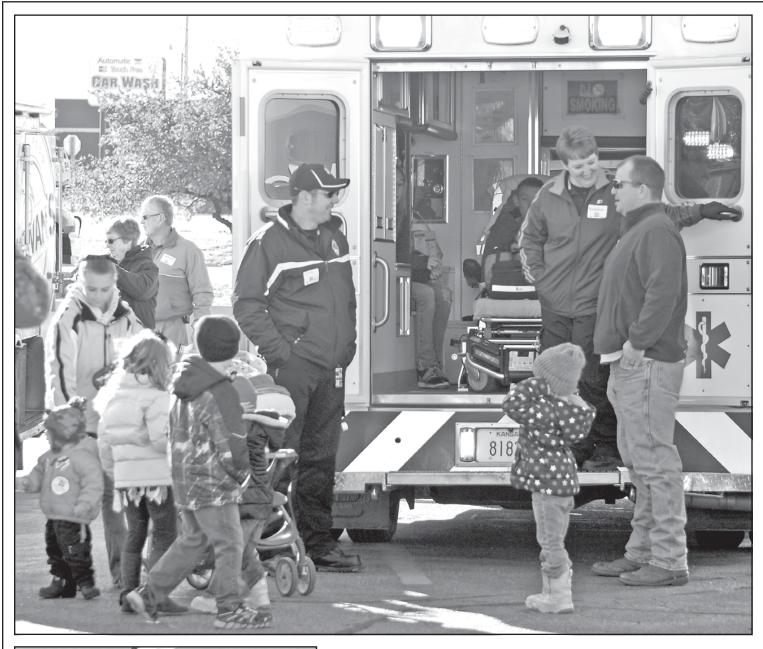

## Heavy machinery on display Saturday

Kids and adults had the opportunity to get an up-close look at dozens of big vehicles on Saturday at the Touch A Truck event in the Walmart parking lot. Vehicles on hand included an ambulance (above), a truck with a drill for digging power pole holes (left) and one of the Goodland School District's new activity busses (below) as well as various law enforcement vehicles and the fire department's new ladder truck

Photos by Kevin Bottrell/The Goodland Star-News