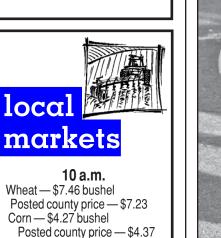

Posted county price — \$7.23 Corn — \$4.27 bushel Posted county price — \$4.37 Milo — \$3.87 bushel Soybeans — \$11.97 bushel

Posted county price — \$12.33 Millet - no bid

Oil current crop — \$19.05 cwt.

Confection - no bid Pinto beans — \$28

(Markets by Scoular Grain, Sun Opta, Frontier Ag and 21st Century Bean. These may not be closing figures.)