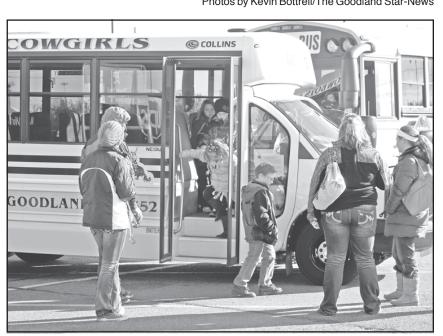

## Heavy machinery on display Saturday

Kids and adults had the opportunity to get an up-close look at dozens of big vehicles on Saturday at the Touch A Truck event in the Walmart parking lot. Vehicles on hand included an ambulance (above), a truck with a drill for digging power pole holes (left) and one of the Goodland School District's new activity busses (below) as well as various law enforcement vehicles and the fire department's new ladder truck

Photos by Kevin Bottrell/The Goodland Star-News