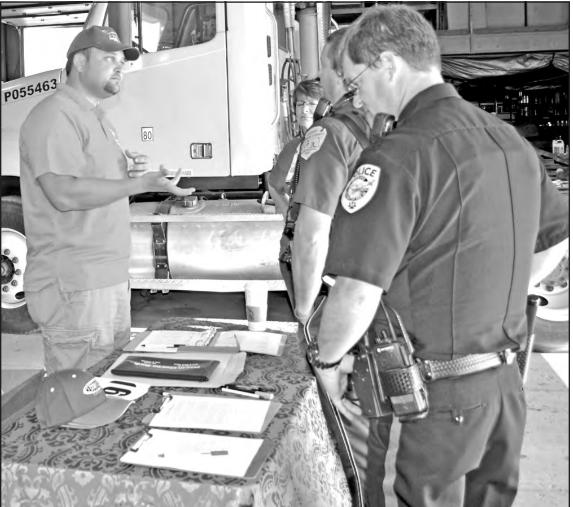

Posted county price — \$6.67

Luke Schulte, director of development for Special Olympics Kansas (above), signed participants in at Wilken's Truck and Trailer before the convoy set off. Law enforcement officers from several agencies were involved, escorting the convoy with their vehicles. Eight bikes (right) also participated in the convoy, which ended in Colby at the Thomas County Fairgrounds.

# Convoy totals 61 vehicles

Five trucks and eight motorcycles trucks and 13 motorcycles from paraded through Goodland Satur- Oakley for another parade. The day morning as part of the World's Largest Convoy, a fund and awareness raiser for Special Olympics