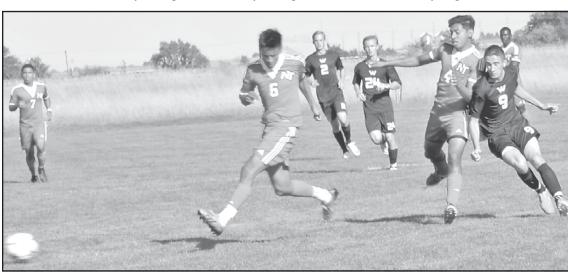

# Hot dogs before the games

of the women's soccer game on Saturday afternoon against game 2-1. The men also played winning 3-1. Western Nebraska Community College. Spectators and students

A tail gate party was held in the hot weather before the beginning could have hot dogs and something to drink. The women lost their

Photo by Pat Schiefen/The Goodland Star-News