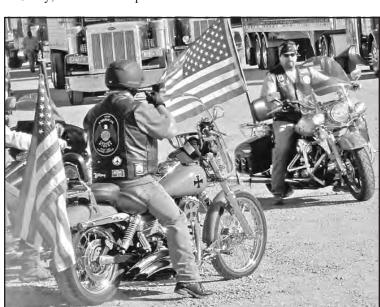

Posted county price — \$6.67

Luke Schulte, director of development for Special Olympics Kansas (above), signed participants in at Wilken's Truck and Trailer before the convoy set off. Law enforcement officers from several agencies were involved, escorting the convoy with their vehicles. Eight bikes (right) also participated in the convoy, which ended in Colby at the Thomas County Fairgrounds.

# Convoy totals 61 vehicles

Five trucks and eight motorcycles trucks and 13 motorcycles from paraded through Goodland Satur- Oakley for another parade. The day morning as part of the World's Largest Convoy, a fund and awareness raiser for Special Olympics

to Colby, where it met up with 32

convoy finished its journey at the Thomas County Fairgrounds.

An evening event, which included fireworks and food, was held the The convoy headed east on I-70 night before in Colby for athletes