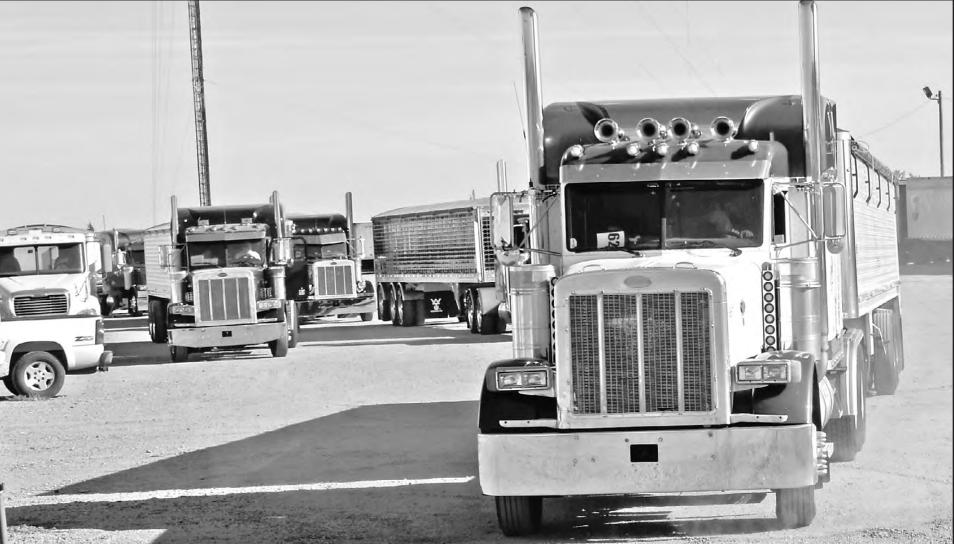

Goodland, Kansas 67735

The five semi-tractor rigs of the Goodland leg of the Special Olympics Kansas World's on Saturday. This is the seventh year the convoy has been held in northwest Kansas Largest Convoy got ready to roll out from the parking lot at Wilken's Truck and Trailer

Posted county price — \$6.67

Luke Schulte, director of development for Special Olympics Kansas (above), signed participants in at Wilken's Truck and Trailer before the convoy set off. Law enforcement officers from several agencies were involved, escorting the convoy with their vehicles. Eight bikes (right) also participated in the convoy, which ended in Colby at the Thomas County Fairgrounds.

# Convoy totals 61 vehicles

Five trucks and eight motorcycles trucks and 13 motorcycles from paraded through Goodland Satur- Oakley for another parade. The day morning as part of the World's Largest Convoy, a fund and awareness raiser for Special Olympics

to Colby, where it met up with 32

convoy finished its journey at the Thomas County Fairgrounds.

An evening event, which included fireworks and food, was held the The convoy headed east on I-70 night before in Colby for athletes