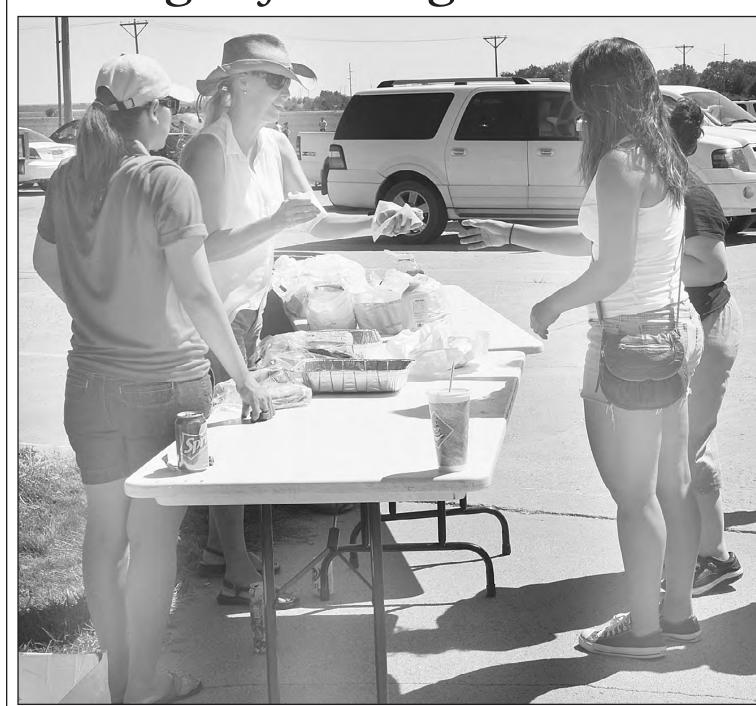

# Hot dogs before the games

of the women's soccer game on Saturday afternoon against game 2-1. The men also played winning 3-1. Western Nebraska Community College. Spectators and students

A tail gate party was held in the hot weather before the beginning could have hot dogs and something to drink. The women lost their

Photo by Pat Schiefen/The Goodland Star-News