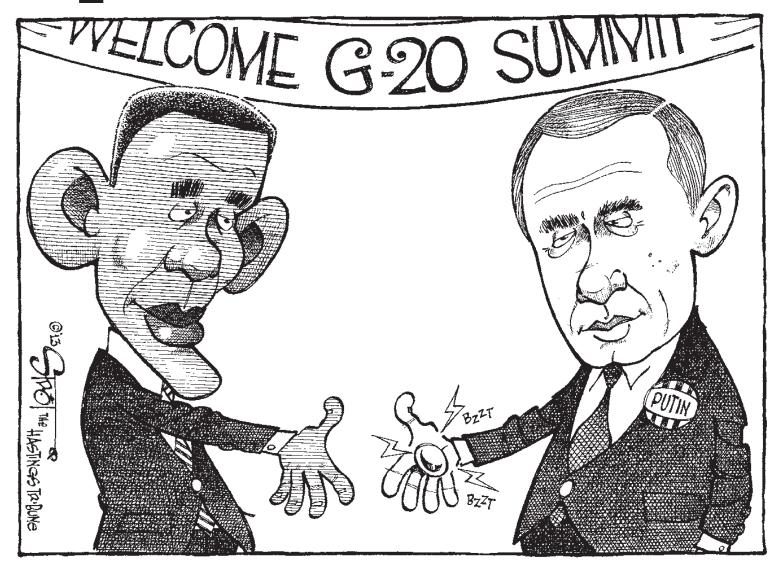

## Necessity, legality of war unproven

Illegal acts of war against dozens of places in Syria are now being threatened and prepared by the United States, and the official rationale is retaliation or punishment for a chemical attack, allegedly committed by Syria's President Bashar al-Assad, in the Ghouta region near Damascus.

Without asking why Assad would commit such a ghastly massacre in the face of a certain and overwhelming military response from the U.S. or others, President Obama and Secretary of State John Kerry declare that they know Assad committed the "ugly crime," as the Arab League called it Sept. 1. Yet the administration has not unveiled evidence to support this principal allegation, and it will not release transcripts of intercepted Syrian government discussions which reportedly indicate surprise at the attack.

The bombardment being planned by the White House is explained with a veritable defense of "necessity" or "justification," in which an unlawful action is permitted or excused by showing that the "lesser evil" avoided a greater harm.

The criminality of a US attack on Syria is clear. The UN Charter prohibits "the threat or use of force against the territorial integrity of political independence of any state." The UN Security Council has not authorized an action. Congress has not declared war or even passed a use-of-force resolution, the Kellogg-Briand Pact and the Treaty of Paris both outlaw war as a means of settling disputes and the Nuremberg Charter forbids planning any war

# Congressional theater

President Barack Obama insists that he has the authority to attack Syria without the benefit of Congressional approval. Secretary of State, John Kerry, virtually said the same thing in the Senate Foreign Relations Committee when he said, that the President has the right to act "no matter what Congress does." But does he?

In the same meeting, Senator Rand Paul accused the President of "reducing Congress" role" in the authorization process for potential airstrikes on Syria to "constitutional theater." Does the ultimate vote of Congress have any real meaning, he inquired, more especially if Congress rejects authorization? "If we do not say that the Constitution applies, if we do not say explicitly that we will abide by this vote, you're making a joke of us. You're making us into theater, and so we play constitutional theater for the president." Kerry admitted that he didn't know what the President would do should he lose the congressional vote, leaving that question unresolved. So far the leadership of both parties are lined up to give the authority to the President even when the latest poll shows 60 percent of Americans against it.