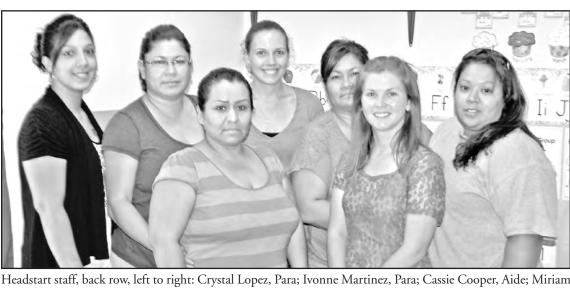

### preschool

Sherman County Head Start is a free preschool for eligible 3 and 4 year olds. The federally funded program is targeted to families who meet certain economic guidelines and provides hearing, vision, dental and educational screenings. Nutritious meals are served, and parents are encouraged to get involved in their children's education. For information call 890-2552.