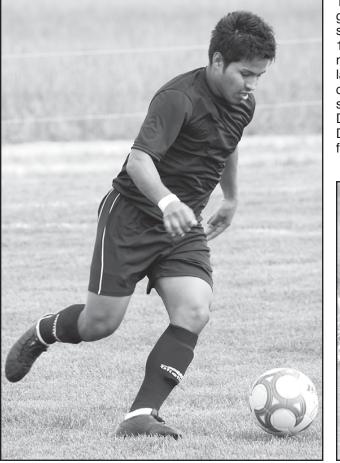

### **Mavericks** win opener

The Northwest Tech men's soccer team beat Chivas Denver 5-4 in the opening game of the season on Saturday at home.

See Page 10