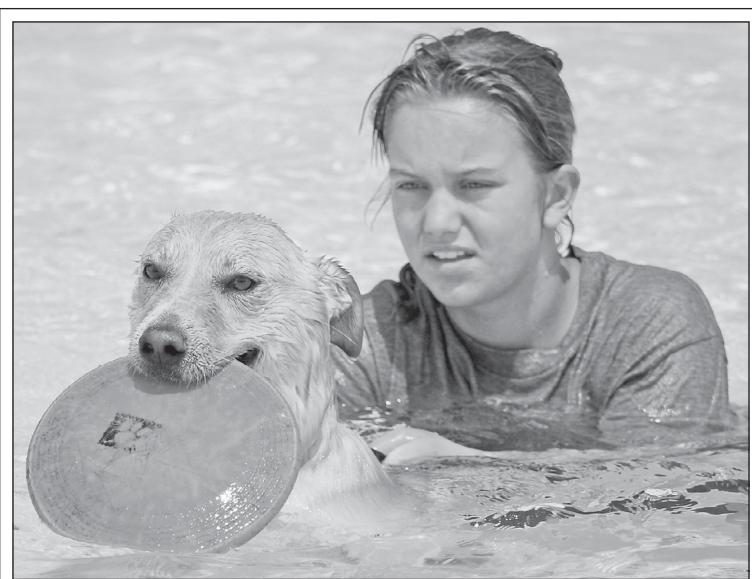

## Pooches go for a swim

The Pooch Plunge, where people are allowed to bring their dogs to the pool, was held from 1 to 3 p.m. Saturday at Steever Water Park. The event is traditionally held on the last day the water park is open during the summer.

Photos by Kevin Bottrell The Goodland Star-News