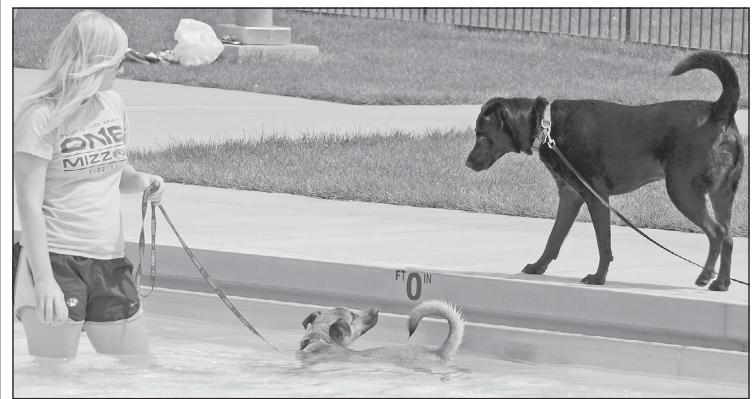

## Pooches go for a swim

The Pooch Plunge, where people are allowed to bring their dogs to the pool, was held from 1 to 3 p.m. Saturday at Steever Water Park. The event is traditionally held on the last day the water park is open during the summer.

Photos by Kevin Bottrell The Goodland Star-News