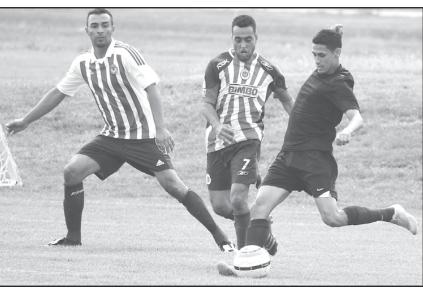

### **Mavericks** win opener

The Northwest Tech men's soccer team beat Chivas Denver 5-4 in the opening game of the season on Saturday at home.

See Page 10