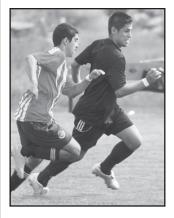

### **Mavericks** win opener

The Northwest Tech men's soccer team beat Chivas Denver 5-4 in the opening game of the season on Saturday at home.

See Page 10