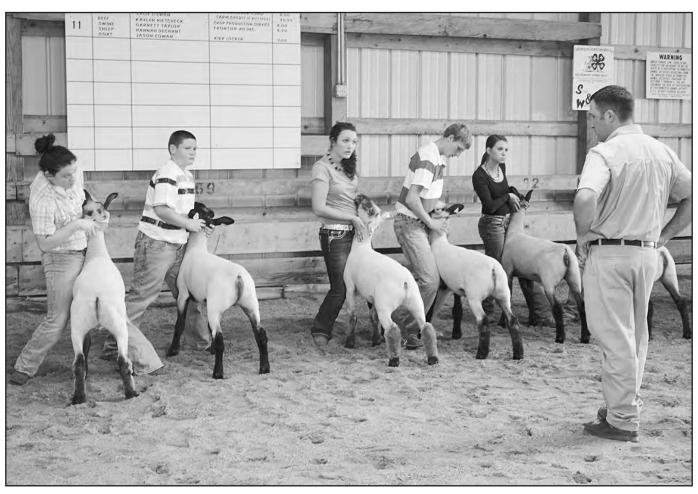

# Your Ad Could Be Here!

Call Angela at 899-2338

Goodland Star-News

YOUR AD

could be here!

Call Angela at 899-2338

Goodland Star-News

Comptitors in the old pro showmanship at the Tri State Royal in 2012. The Tri State Royal allows the grand champions and the reserve grand champions of different area county fairs to compete against each other.

# Winners in the TriState Royal

Fair champions from the area county fairs competed in the Tri State Royal on Saturday, Aug. 10, at the livestock area at the Sherman County Fairgrounds in Goodland. The show has been held since 1962. The event is held right after the Northwest Kansas District Free Fair in Goodland ends.