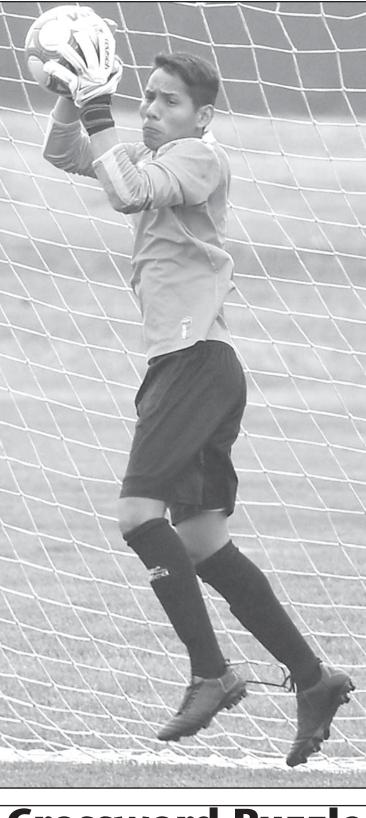

### **Mavericks** win opener

The Northwest Tech men's soccer team beat Chivas Denver 5-4 in the opening game of the season on Saturday at home.

See Page 10