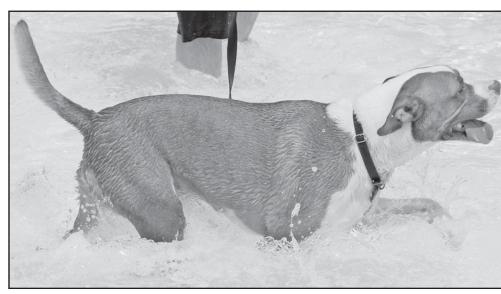

## Pooches go for a swim

The Pooch Plunge, where people are allowed to bring their dogs to the pool, was held from 1 to 3 p.m. Saturday at Steever Water Park. The event is traditionally held on the last day the water park is open during the summer.

Photos by Kevin Bottrell The Goodland Star-News