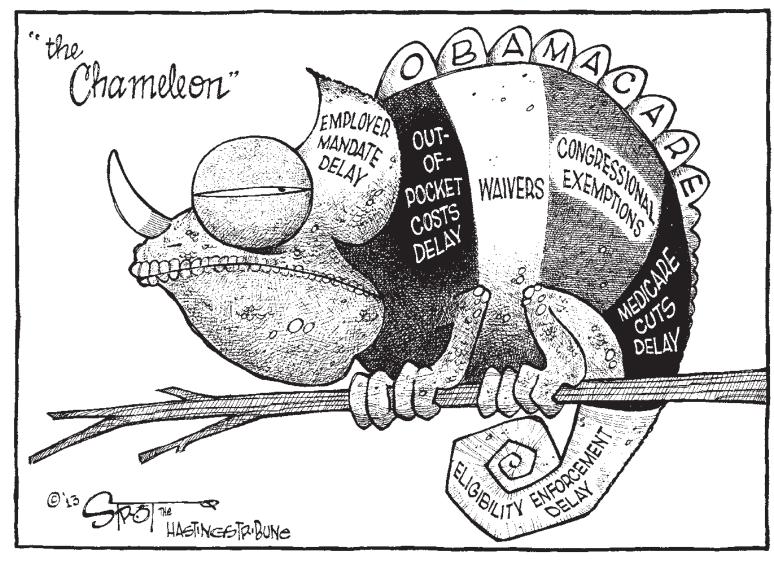

# Kansas Medicaid program collecting information

household information from ben- collection form asks the family to director of Medicaid services at the eficiaries to meet new federal eligilist how each person in a household department. "For those requiring bility guidelines mandated by the is related to one another and indicate assistance, phone numbers are pro-Affordable Care Act. The Kansas which members of that household vided in both English and Spanish. Department of Health and Environment has mailed the instructions and a data collection form to about 130,000 KanCare households of beneficiaries who are parents with children and pregnant women. This mailing is not being sent to elderly and disabled KanCare beneficiaries.

The federal eligibility rules beginning Oct. 1 change the type of information the states need when determining Medicaid coverage for their residents. Currently, Kansas does not require KanCare applicants information should be returned by

program, KanCare, is collecting are filing income taxes. This data their coverage," said Susan Mosier, plan to file income taxes in 2014.

> this information is needed in the system so that the automated eligibility determination can work when the members are up for review.

Care members who are parents is: (855) 751-4012 for English, with children or pregnant women to actively check their mailbox for this form and then complete the form and send it to us in the return includes the tax relationship form envelope that we've provided. This and cover letter. and members to report whether and Sept. 15, and it will help us in our

The State of Kansas Medicaid how many people in a household work to assist our members with If members call the KanCare Clear-For current KanCare households, inghouse and provide this information over the phone, the form does not need to be returned."

> For KanCare members who need assistance with the information "We are asking all current Kan-mailed to them, the number to call or (866) 305-5147 for Spanish. Enclosed is a copy of the household information mailing, which