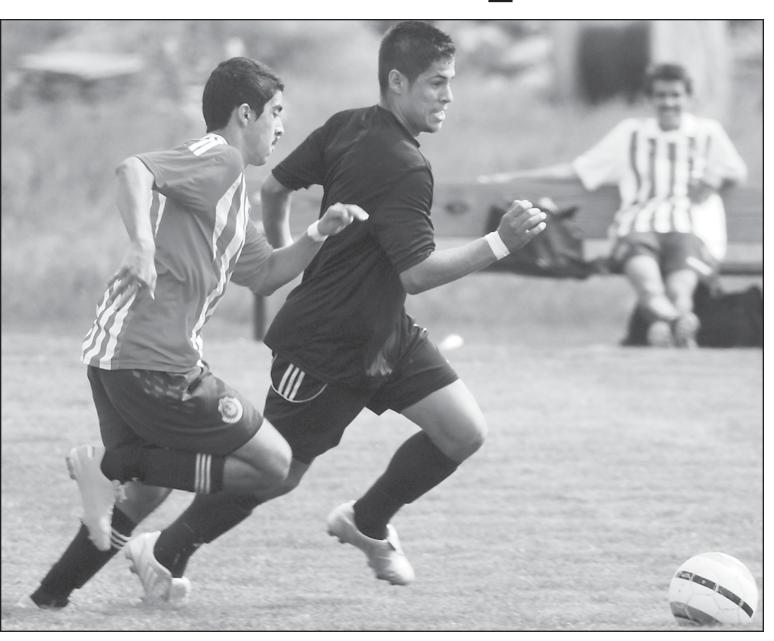

### **Mavericks** win opener

The Northwest Tech men's soccer team beat Chivas Denver 5-4 in the opening game of the season on Saturday at home.

See Page 10