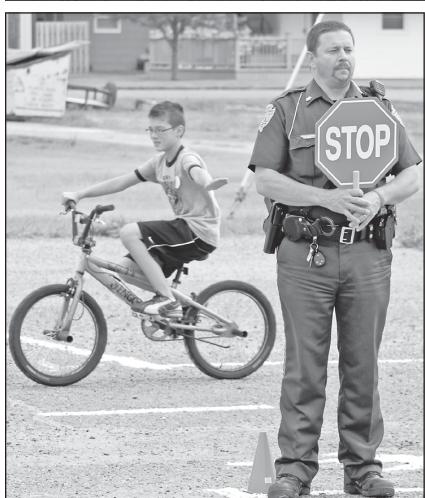

## Officers teach bicycle safety

Local kids learned how to ride safely at the Bicycle Roundup on Saturday, sponsored by the Elks Club and taught by law enforcement officers. Kids in several age groups had classroom time followed by an obstacle Photos by Kevin Bottrell/The Goodland Star-News