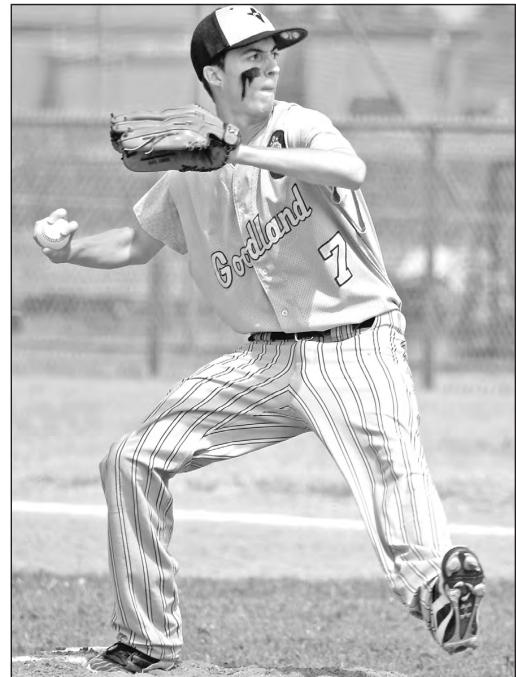

## Levi Hayden tourney results

The Goodland Outlaws American Legion baseball team made it to the semifinals at the Levi Hayden tournament this weekend.

See page 10