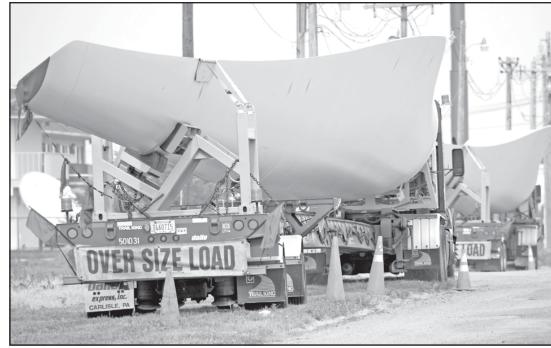

## Passing through

Trucks carrying these large wind turbine blades made an overnight stop in Goodland this weekend, parking by the baseball fields. Photo by Kevin Bottrell/The Goodland Star-News