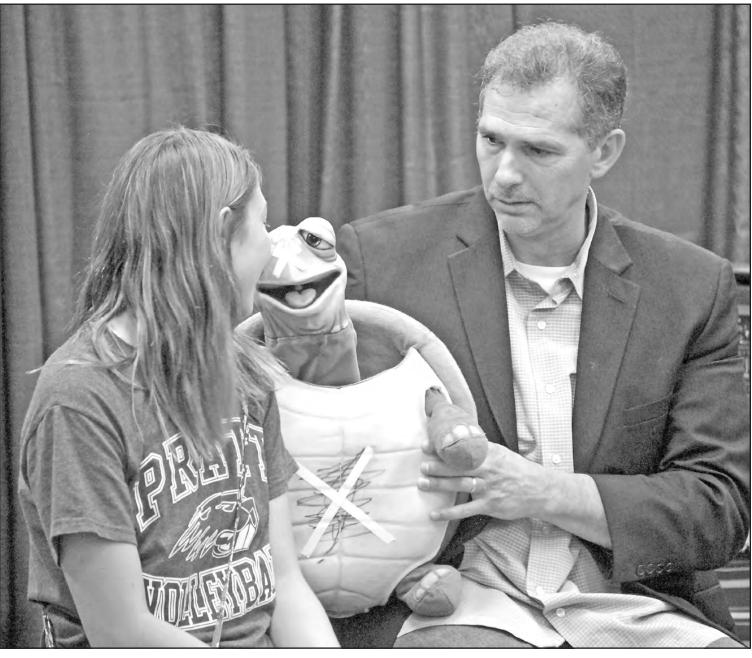

# Ventriloquist delights kids at the library

Ventriloguist and illusionist Kevin Horner played for a crowd of kids at the Goodland Public Library on June 14. Horner's free show includes magic tricks as well as several puppet characters. Horner has several different shows including a Summer Reading Program and a bullying program, which he presents at elementary and middle schools. He and his puppet characters posed for pictures with the kids after the show.