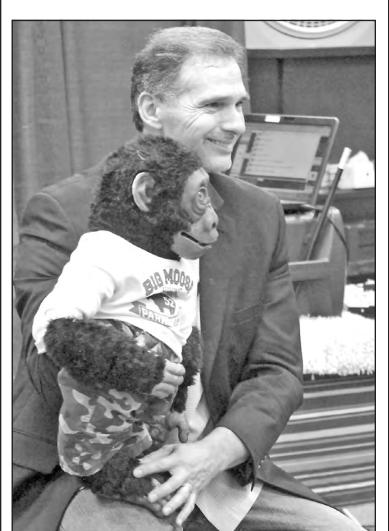

# Ventriloquist delights kids at the library

Ventriloguist and illusionist Kevin Horner played for a crowd of kids at the Goodland Public Library on June 14. Horner's free show includes magic tricks as well as several puppet characters. Horner has several different shows including a Summer Reading Program and a bullying program, which he presents at elementary and middle schools. He and his puppet characters posed for pictures with the kids after the show.