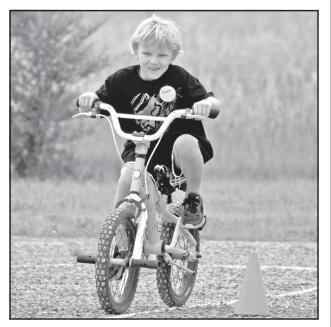

## Officers teach bicycle safety

Local kids learned how to ride safely at the Bicycle Roundup on Saturday, sponsored by the Elks Club and taught by law enforcement officers. Kids in several age groups had classroom time followed by an obstacle Photos by Kevin Bottrell/The Goodland Star-News