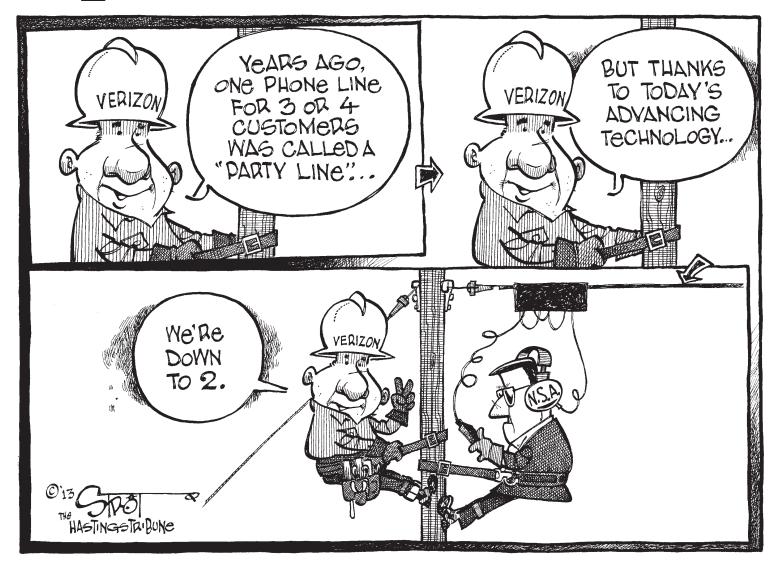

## What do we do about leaked info?

The man behind the leak of a classified government spy program, 29-year-old Edward Snowden, has come forward to British and American newspapers.

Snowden is a former technical assistant at the CIA who had been working for a defense contractor. He leaked documents to The Guardian and The Washington Post about a widespread internet and phone surveillance program.

We were told last week, among other things, that the program has been going on for a long time and that it mainly targets foreign nationals. It collects time and date stamps on domestic calls as well as the telephone numbers.

The man claims to have released this information out of conscience, that he "can't in good conscience allow the U.S. government to destroy privacy, Internet freedom and basic liberties for people around the world with this massive surveillance machine they're secretly building"

But treason is still treason. Turning over classified documents to the press, however noble a gesture it might be, will get you in big trouble. Sometimes it is worth the trouble, sometimes not.

There has always been a war between the need for transparency and the need to maintain national security. The press is always going to push for transparency, whether it is in the national interest or not. The government is always going to withhold information, whether the citizens really have a right to know or not.