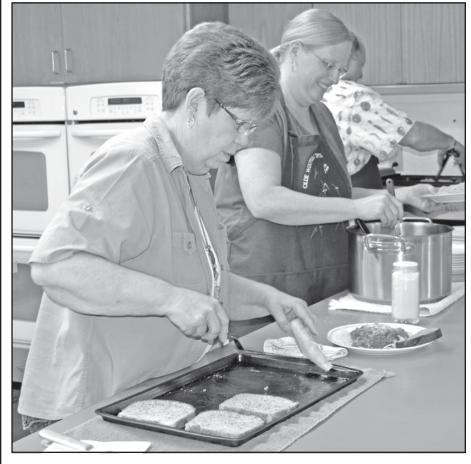

## Dinner honors cancer survivors

Everyone is invited to celebrate birthdays at the Sherman County Relay for Life at the Goodland High School Track starting at 6 p.m. Friday night. The special guest speaker will be Tyghe Nielsen from Lawrence. The organizing committee has planned plenty of activities including the survivors and caregiver laps, luminaria ceremony plus games and fun throughout the night. Everyone from the community is invited. To start off the week on Sunday noon cancer survivors and their spouses including from left Ken Baum, Dwight Perrey, Pat Perrey and Deborah Gipe ate a spaghetti dinner from Sherman County Relay for Life for the American Cancer Society. Sherman County committee member Sherida Shoff (from left) and chefs from Olde Westport Grill and Spices Ann Myers and Bill Petersen put the spagnetti and garlic bread on plates. Myers and Petersen cooked the dinner for the group.

Photos by Pat Schiefen/The Goodland Star-News