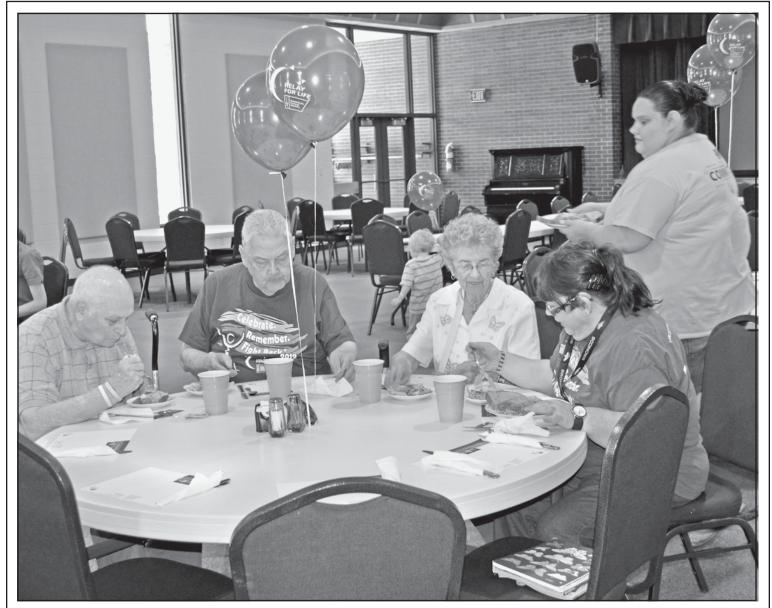

## Dinner honors cancer survivors

Everyone is invited to celebrate birthdays at the Sherman County Relay for Life at the Goodland High School Track starting at 6 p.m. Friday night. The special guest speaker will be Tyghe Nielsen from Lawrence. The organizing committee has planned plenty of activities including the survivors and caregiver laps, luminaria ceremony plus games and fun throughout the night. Everyone from the community is invited. To start off the week on Sunday noon cancer survivors and their spouses including from left Ken Baum, Dwight Perrey, Pat Perrey and Deborah Gipe ate a spaghetti dinner from Sherman County Relay for Life for the American Cancer Society. Sherman County committee member Sherida Shoff (from left) and chefs from Olde Westport Grill and Spices Ann Myers and Bill Petersen put the spagnetti and garlic bread on plates. Myers and Petersen cooked the dinner for the group.

Photos by Pat Schiefen/The Goodland Star-News