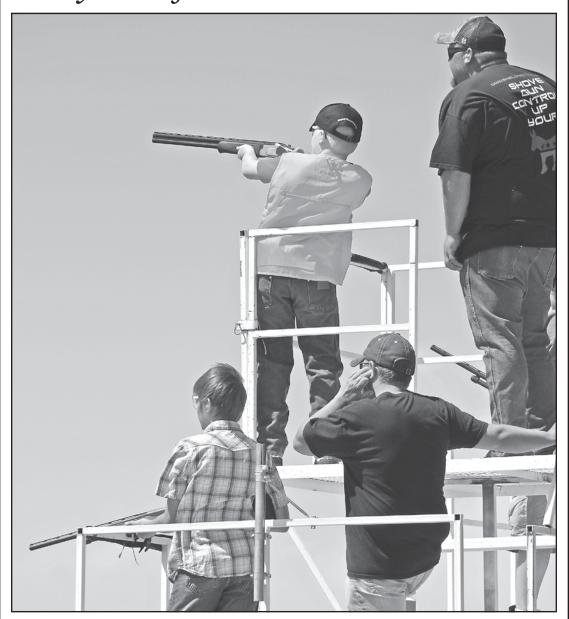

## Ready, aim, fire

Adult instructors taught shotgun marksmanship and safety at the Youth Outdoor Skills Day on Saturday at Bellamy Farms in southern Sherman County. The event also included target shooting, fishing and archery. Photo by Kevin Bottrell/The Goodland Star-News