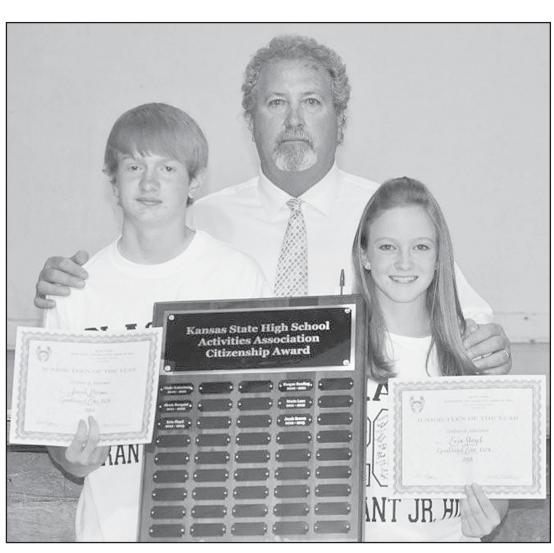

Goodland Walmart manager Ryan Hembree gave her the award on Saturday, May 24. The scholarship is for qualified Walmart associates and their high school senior dependents.

Grant Junior High principal Steve Raymer with award winners Jacob Brown and Erin Floyd.

## Grant Junior High students get awards

and Erin Floyd. The award for top citizenship boy and girl eighth grader at Grant Junior High were given \$50 and a Junior Teen

The Junior Teen of the Year awards were given at the awards Elks certificate from the Goodland Elks Lodge. Their names assemby on Thursday, May 23. The winners were Jacob Brown were also engraved on a permanent plaque at the school. This is the 11th year for the award.