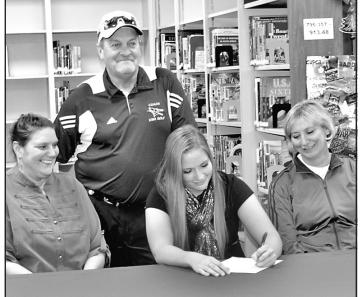

## Signing ceremony

Goodland High School senior Courtney Cowan signed a letter of intent to play golf for Kansas Wesleyan University in Salina team starting in the fall. Her mother Cheryl (sitting from left), Courtney signing with golf coach Connie Livengood watching. Coyote head golf coach Randy Bemiss stands in the backaround. Photo by Pat Schiefen/The Goodland Star-News