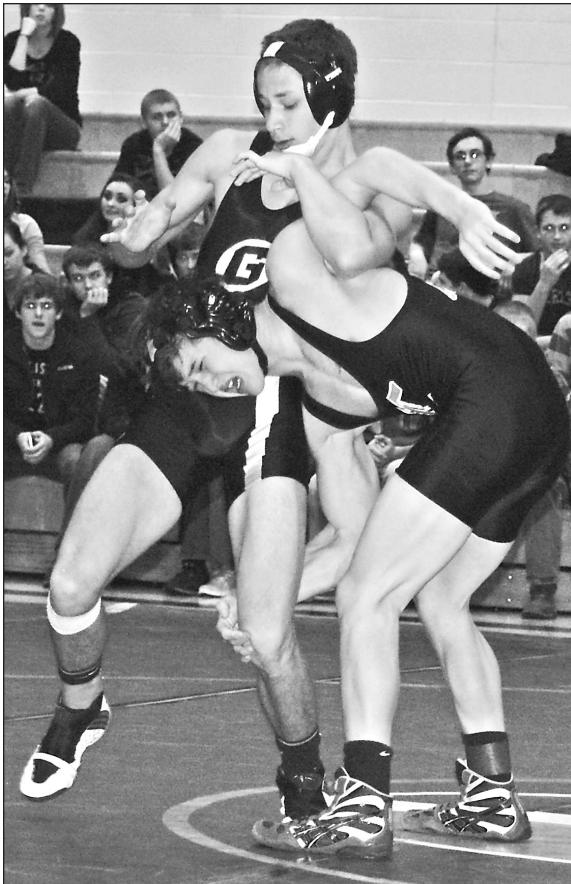

The Goodland wrestlers will be back in action on Saturday, Jan. 5. The varsity team will travel to Rossville and the junior varsity team to WaKeeney.

Ricky Milke,145 pounds, wrestled against Kyle Finley during the Cowboys' match Thursday against Colby. Milke won by fall in the second period.

Photo by Kayla Cornett The Colby Free Press