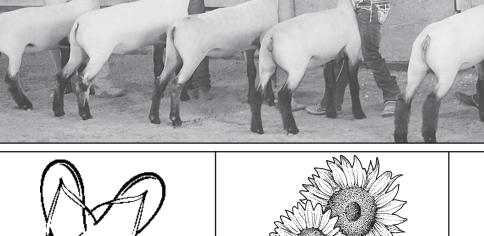

#### Your Ad

Could Be Here! Call Kayla or Jessica at 899-2338

Goodland Star-News

Competing in the Tri State Royal in the sheep show in conformation and showmanship for Sherman County was Hannah Dechant (fourth from left, bottom photo). She place second in conformation and third in showmanship. The competition takes place after the Northwest Kansas District Free Fair on Saturday. Champions from area county fair compete against each other. There are competition in sheep, goats, swine and Photo by Pat Schiefen/The Goodland Star-News

# Fair champions compete against each other

County fair champions competed in the Tri State Royal on Saturday, Aug. 4, at the livestock area at the Sherman County Fairgrounds in Goodland. The show has been held since 1962.

#### Sheep

Conformation

Jardy Dunn Cheyenne County Kansas Hannah Dechant Sherman County Kansas Lucas Goss

Finney County Kansas

Showmanship

Jardy Dunn Cheyenne County Kansas Lucas Goss Finney County Kansas

Hannah Dechant Sherman County Kansas