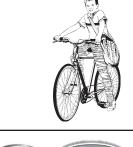

#### Your Ad

Could Be Here! Call Kayla or Jessica at 899-2338

Goodland Star-News

Competing in the Tri State Royal in the sheep show in conformation and showmanship for Sherman County was Hannah Dechant (fourth from left, bottom photo). She place second in conformation and third in showmanship. The competition takes place after the Northwest Kansas District Free Fair on Saturday. Champions from area county fair compete against each other. There are competition in sheep, goats, swine and Photo by Pat Schiefen/The Goodland Star-News