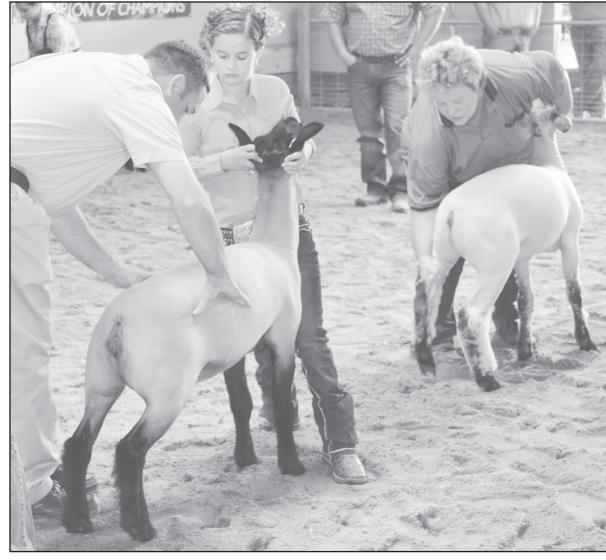

#### Your Ad

Could Be Here! Call Kayla or Jessica at 899-2338

Goodland Star-News

Competing in the Tri State Royal in the sheep show in conformation and showmanship for Sherman County was Hannah Dechant (fourth from left, bottom photo). She place second in conformation and third in showmanship. The competition takes place after the Northwest Kansas District Free Fair on Saturday. Champions from area county fair compete against each other. There are competition in sheep, goats, swine and Photo by Pat Schiefen/The Goodland Star-News

# Fair champions compete against each other

County fair champions competed in the Tri State Royal on Saturday, Aug. 4, at the livestock area at the Sherman County Fairgrounds in Goodland. The show has been held since 1962.