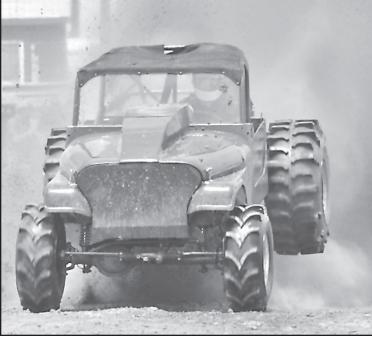

# Saturday's mud bog races a dirty, but fun, business

sports

Stor-news

The Kiwanis mud bog races were held Saturday afternoon at the Sherman County Fairgrounds. Contestants in several vehicle classes had to see how well they could drive across a mud patch. Photos by Kevin Bottrell/The Goodland Star-News