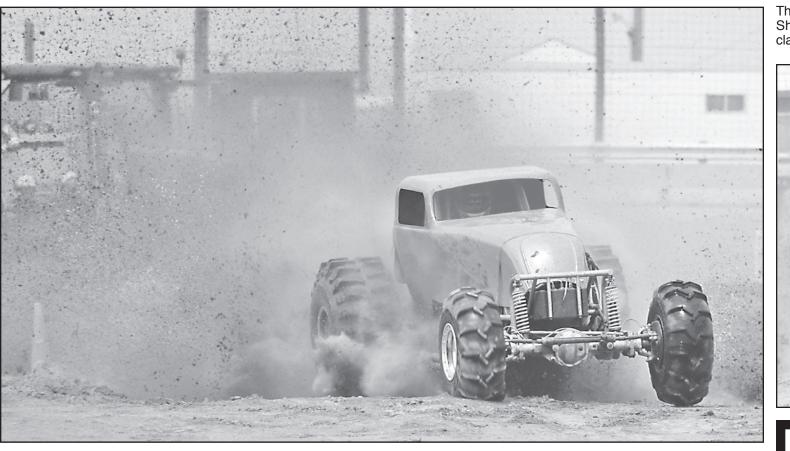

# Saturday's mud bog races a dirty, but fun, business

sports

Stor-news

The Kiwanis mud bog races were held Saturday afternoon at the Sherman County Fairgrounds. Contestants in several vehicle classes had to see how well they could drive across a mud patch. Photos by Kevin Bottrell/The Goodland Star-News