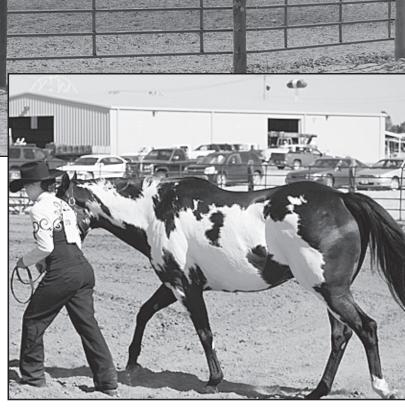

The Community Page

Goodland Star-News 1205 Main

Goodland, Kan. (785) 899-2338

Phtotos by Kevin Bottrell and Pat Schiefen The Goodland Star-News

Medical Arts Pharmacy 202 Willow Rd, Goodland, Kan. 67735 785-890-5111

awarded the Monsanto Fund America's Building as well as getting new displays for cucumbers grown in protected culture of a Farmers Grow Communities Grant for photography entries for Northwest Kansas glasshouse, nethouse or plastic. The farmer 2012. The \$2,500 grant will go for 4-H and District Free Fair. Sherman County Fairgrounds improvements That money was used to build a new arena needs to a grow a minimum of 250 acres an entry period, the county must be eligible for 4-H and open class horse events. Also of corn, soybeans and/or cotton; or at and the charity must be tax-exempt.

Steve and Colleen Duell have been some painting was done in the Agricultural least 10 acres of tomatoes, peppers and/or must be actively engaged in farming.

402 E. 17th, Goodland • (785) 8905988

Your Ad **Could Be Here!** Call Kayla or Jessica at 899-2338