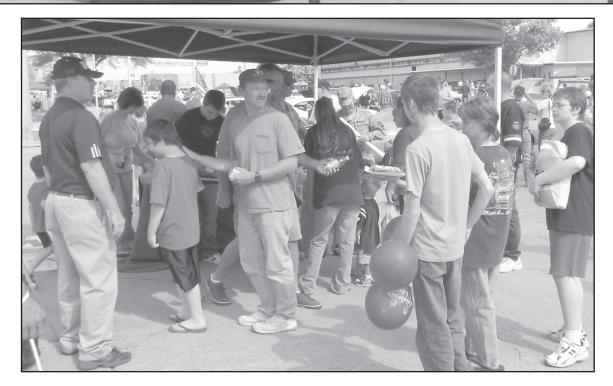

# NASCAR display draws big crowd

Kansas National Guardsmen were kept busy rolling up and handing out the special posters of Dale Earnhardt, Jr. during the 25th Annual Flatlander Festival on Main Ave. The special display was on the Kansasland parking lot and allowed people to see the race car and have their photo taken in front of the car as well as collecting the posters. The Kansas National Guard was able to get the special display because the National Guard is Earnhardt's sponsor The Kansas National Guard is hoping to bring a special Victory motorcycle for display at next year's Flatlander Festival.

Photos by Tom Betz/The Goodland Star-News