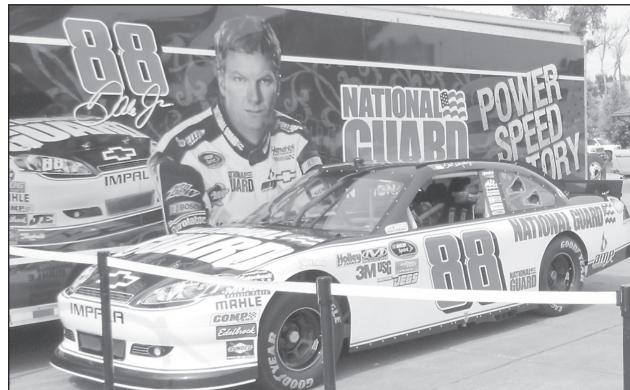

# NASCAR display draws big crowd

Kansas National Guardsmen were kept busy rolling up and handing out the special posters of Dale Earnhardt, Jr. during the 25th Annual Flatlander Festival on Main Ave. The special display was on the Kansasland parking lot and allowed people to see the race car and have their photo taken in front of the car as well as collecting the posters. The Kansas National Guard was able to get the special display because the National Guard is Earnhardt's sponsor The Kansas National Guard is hoping to bring a special Victory motorcycle for display at next year's Flatlander Festival.

Photos by Tom Betz/The Goodland Star-News