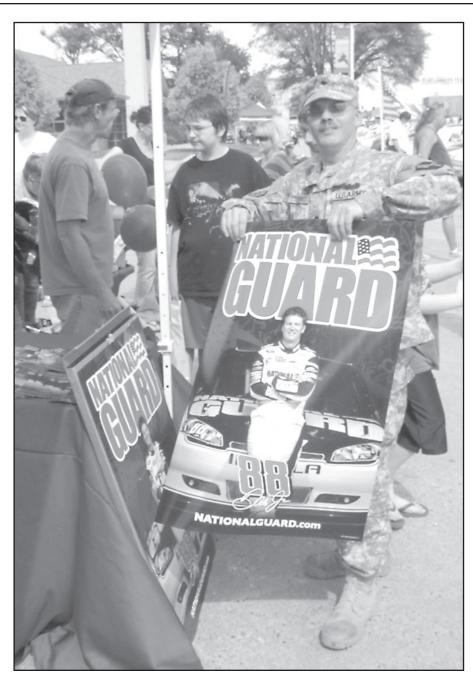

# NASCAR display draws big crowd

Kansas National Guardsmen were kept busy rolling up and handing out the special posters of Dale Earnhardt, Jr. during the 25th Annual Flatlander Festival on Main Ave. The special display was on the Kansasland parking lot and allowed people to see the race car and have their photo taken in front of the car as well as collecting the posters. The Kansas National Guard was able to get the special display because the National Guard is Earnhardt's sponsor The Kansas National Guard is hoping to bring a special Victory motorcycle for display at next year's Flatlander Festival.

Photos by Tom Betz/The Goodland Star-News