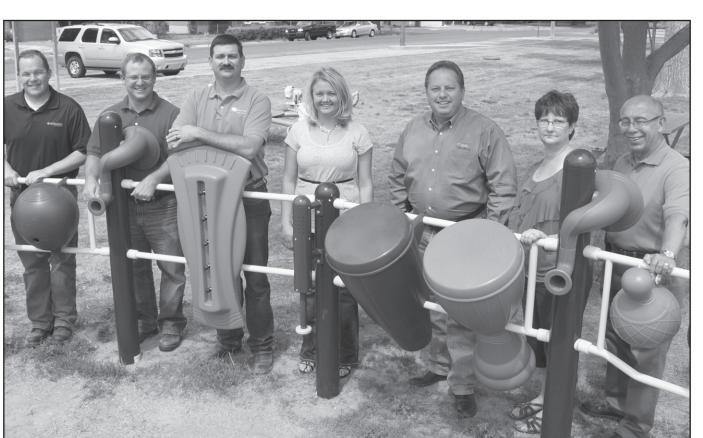

## Thanks to Goodland Kiwanis for new playground equipment

Kiwanis Club donated playground equipment to Steever park. The cost was \$8,000 for all of the smaller equipment (above) and the swing set (bottom photo). Money from the club flag project was used to pay for the playground equipment and the swing set. Kiwanis thanks the community for supporting the flag project. All the money raised by the Goodland Kiwanis Club stays right here in Goodland and is used for children.

Kiwanis members volunteered to help with the erection of playground equipment at Steever Park. Those helping included Jeff Bhend, Cliff Leach, Josh Dechant, Brittany Pettibone, Brad Schields LeAnn Taylor and Dale Schields.