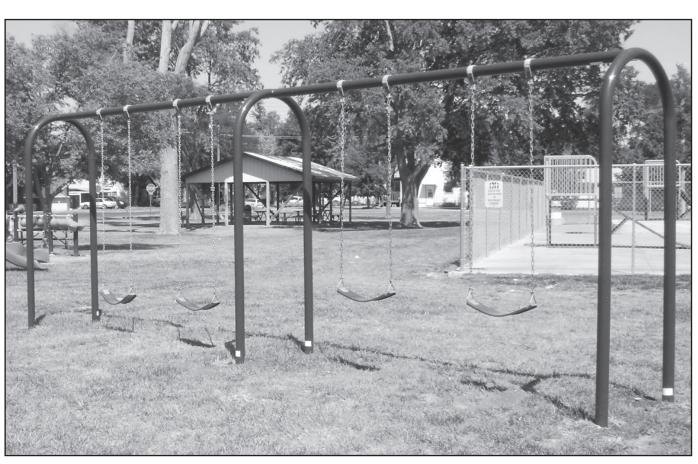

## Thanks to Goodland Kiwanis for new playground equipment

Kiwanis Club donated playground equipment to Steever park. The cost was \$8,000 for all of the smaller equipment (above) and the swing set (bottom photo). Money from the club flag project was used to pay for the playground equipment and the swing set. Kiwanis thanks the community for supporting the flag project. All the money raised by the Goodland Kiwanis Club stays right here in Goodland and is used for children.

Swing set was part of the playground equipment Goodland Kiwanis donated \$8,000 for to be erected at Steever Park.

6845 Rd. 17 · Goodland, Kan. (785) 899-6515

Linda & Walt Linthacum - Owners/Agents

102 E. 8th (8th & Main) Goodland, Kan. 67735 (785) 890-5678• 800-892-4245