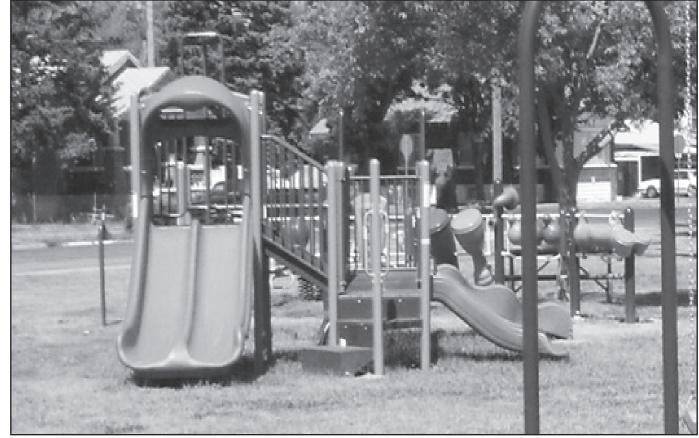

## Thanks to Goodland Kiwanis for new playground equipment

Kiwanis Club donated playground equipment to Steever park. The cost was \$8,000 for all of the smaller equipment (above) and the swing set (bottom photo). Money from the club flag project was used to pay for the playground equipment and the swing set. Kiwanis thanks the community for supporting the flag project. All the money raised by the Goodland Kiwanis Club stays right here in Goodland and is used for children.

Kiwanis members volunteered to help with the erection of playground equipment at Steever Park. Those helping included Jeff Bhend, Cliff Leach, Josh Dechant, Brittany Pettibone, Brad Schields LeAnn Taylor and Dale Schields.

Swing set was part of the playground equipment Goodland Kiwanis donated \$8,000 for to be erected at Steever Park.

6845 Rd. 17 · Goodland, Kan. (785) 899-6515

Linda & Walt Linthacum - Owners/Agents

102 E. 8th (8th & Main) Goodland, Kan. 67735 (785) 890-5678• 800-892-4245