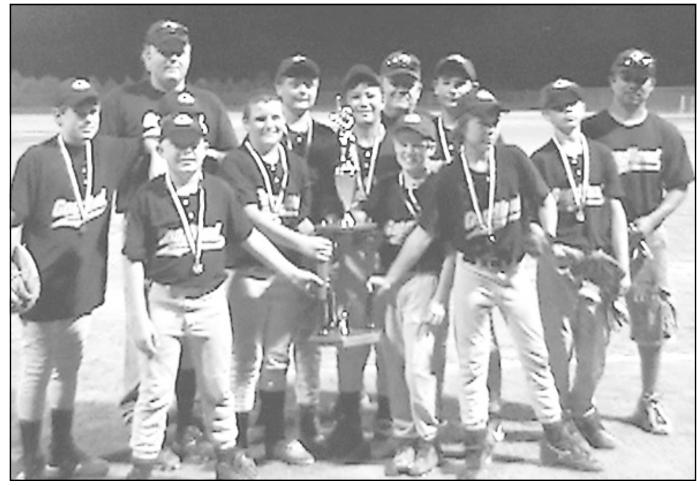

## Congratulations Rough Riders

Conner Simpson, Gunner Helton, Assistant Coach Kahle Helton, Mikal Freeman, Talen Smith, Ian Bonsall, Gannon

Members of the Rough Riders Ateam include Drew Dautel, Ihrig, Assistant Coach Kendall Helton, Sheldon Nelson, Colton Cooper, Gage Ihrig and Head Coach Ponch Avelar.

#### Teams end year second and fourth in play

came in second in the Northwest Kansas League for nine to 13 year-old boys at Hill rooster. City on Saturday, July 14. They defeated

Norton and WaKeeney and lost to Colby.

Not pictured is the Rough RIders B team. Members include Coy Johnson, Sheldon Paxton. The Rough Riders B team played in a Nelson, Kelby Smith, D.J. Glassman, As-

The Goodland Rough Riders A team July 7, in Grainfield winning fourth place. Avelar, Kolt Trachsel, Conner Simpson, There were 20 players on the team Kyler Amthor, Gerell Miller, Josh David, Assistant Coach Kahle Helton, Head Coach Ponch Avelar, Tanner Helton and Cy