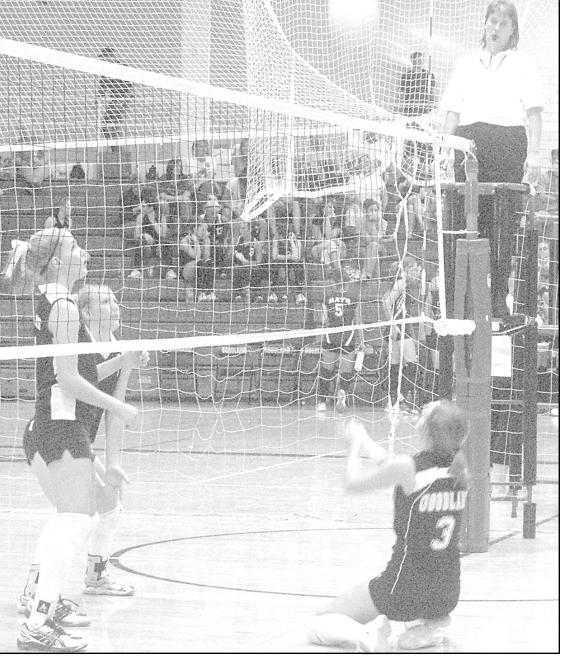

stop-dews

Whitney Schields dug out a shot to get it back over the net to Thomas More Prep-Marian of Hays Tuesday afternoon at the Max Jones Fieldhouse. The Cowgirls got their season off to a tough start, losing all their matches at their opening quadrangular. Photo by Pat Schiefen/The Goodland Star-News