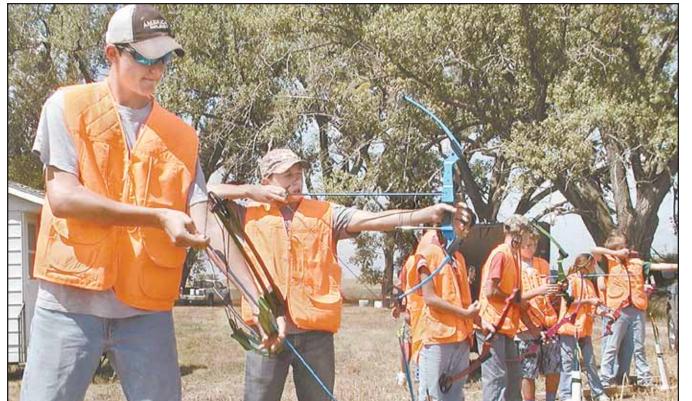

#### SAM DIETER/Colby Free Press

These kids in got a chance to shoot trap (above) Saturday at the annual youth outdoor skills day north of town. About 49 kids practiced shooting with several kinds of guns, including this muzzle-loading rifle (below right) which Kurtis Meier helped Kara O'Brien load. Talen Quenzer, 16, (bottom, at left) and Sean Rall, 14, practiced their archery on foam animal targets.

That morning, the kids watched a demonstration of how to use a deer stand right before going on the blood trail as if they had just shot a deer from ing through the vegetation when Robb the tree. Ross told them how to put a Ross, a hunter himself and the principal deer down with an arrow, what to do of Colby Middle School, told them to right after you shoot it, watching to see Although blood trailing may have been the hardest course, the shotgun shooting was definitely a crowd favorite. The students also got to practice archery on foam animals, and a couple Once they found the deer, the group of them hit balloons tied to some of the targets. They fired muzzle-loading rifles at smaller metal targets and found out what happens when humidity affects the black powder used in those guns. The event this year included blood Kansas Department of Wildlife, Parks trailing instead of orienteering, in which kids had been taught how to