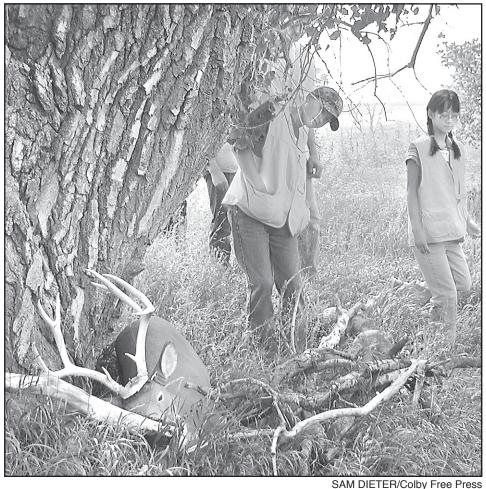

These young hunters-in-training almost walked right past their "buck" as they followed the blood trail of red paint around this tree Saturday morning at the annual Youth Outdoor Skills Day. One of the older kids saw the deer from a distance but let the others find it by themselves.

"use your eyes before your feet." They where it goes. had walked right past the "deer," a decoy Ross had laid down in the grass next to a cottonwood tree.

"I set that up intentionally because I did that once," Ross told the kids.