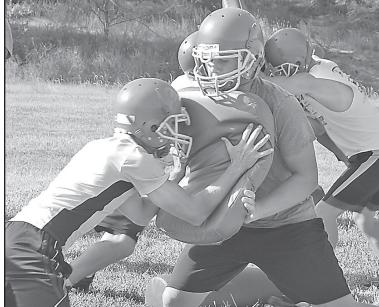

These young hunters-in-training almost walked right past their "buck" as they followed the blood trail of red paint around this tree Saturday morning at the annual Youth Outdoor Skills Day. One of the older kids saw the deer from a distance but let the others find it by themselves.