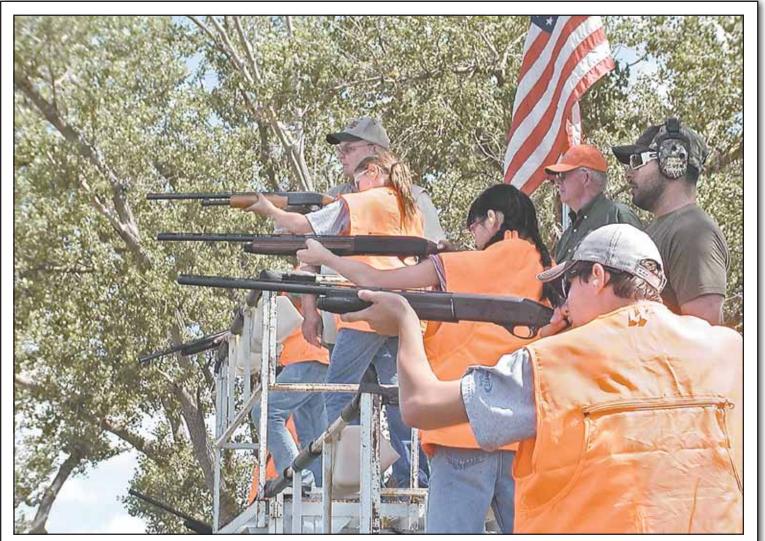

#### SAM DIETER/Colby Free Press

These kids in got a chance to shoot trap (above) Saturday at the annual youth outdoor skills day north of town. About 49 kids practiced shooting with several kinds of guns, including this muzzle-loading rifle (below right) which Kurtis Meier helped Kara O'Brien load. Talen Quenzer, 16, (bottom, at left) and Sean Rall, 14, practiced their archery on foam animal targets.

finished the blood-trailing exercise at the annual Youth Outdoor Skills Day. About 49 kids gathered Saturday morning at the Pat Jones property north of town for the event, organized by the and Tourism and the Hunting Heritage group. It becomes the final step after the hunter education course, which allows See "HUNTERS," Page 2

That morning, the kids watched a demonstration of how to use a deer stand right before going on the blood trail as if they had just shot a deer from ing through the vegetation when Robb the tree. Ross told them how to put a Ross, a hunter himself and the principal deer down with an arrow, what to do of Colby Middle School, told them to right after you shoot it, watching to see Although blood trailing may have been the hardest course, the shotgun shooting was definitely a crowd favorite. The students also got to practice archery on foam animals, and a couple Once they found the deer, the group of them hit balloons tied to some of the targets. They fired muzzle-loading rifles at smaller metal targets and found out what happens when humidity affects the black powder used in those guns. The event this year included blood Kansas Department of Wildlife, Parks trailing instead of orienteering, in which kids had been taught how to