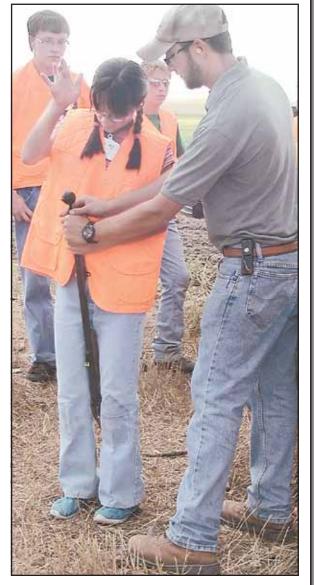

#### SAM DIETER/Colby Free Press

These kids in got a chance to shoot trap (above) Saturday at the annual youth outdoor skills day north of town. About 49 kids practiced shooting with several kinds of guns, including this muzzle-loading rifle (below right) which Kurtis Meier helped Kara O'Brien load. Talen Quenzer, 16, (bottom, at left) and Sean Rall, 14, practiced their archery on foam animal targets.

a youth to get a hunter education certificate required for most people to get a hunting license. About 16 kids attended the last part of the course the night be-Kids in orange hunting vests wound fore at Colby Community College.