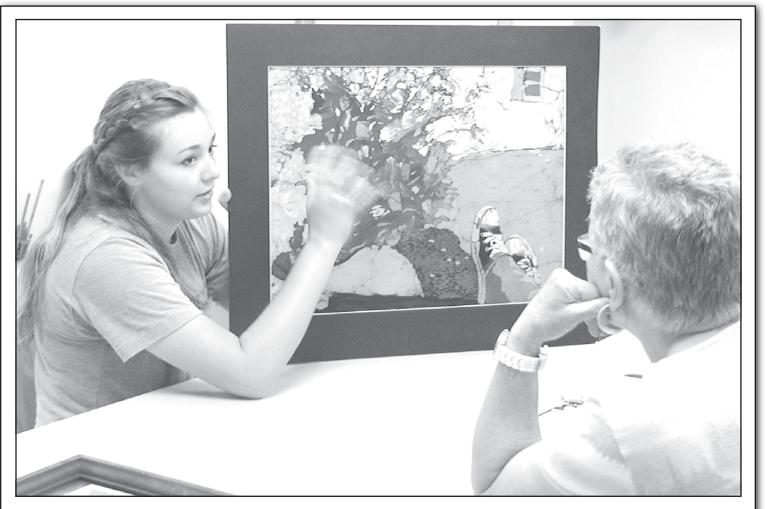

# Visual arts take Fair's center stage

Kelly Sloan (above) talked about her batik of a photo taken in downtown Colby during the judging of visual arts entries in the Thomas County Fair this morning. Jillian Niblock (right) was all dressed up with flowers in her hair and on her shirt as she waited behind a table filled with entries featuring more artificial flowers and arrangements, before she showed her wreath to Mary Lou Douthit in the 4-H building (bottom). Judge Millie Fisher (below) looked over a coonskin cap made by Layton Werth, who said he likes to trap animals.

SAM DIETER/Colby Free Press

Millie Fisher asked Kelly Sloan about a triptych she entered in the Thomas County Fair this morning in the 4-H Building. She was one of three judges evaluating visual arts entries for the fair.