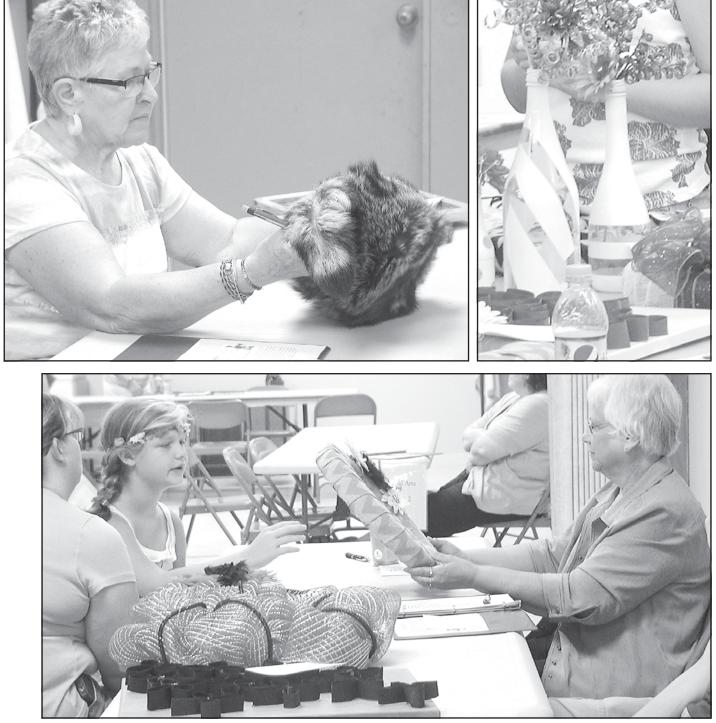

# Visual arts take Fair's center stage

Kelly Sloan (above) talked about her batik of a photo taken in downtown Colby during the judging of visual arts entries in the Thomas County Fair this morning. Jillian Niblock (right) was all dressed up with flowers in her hair and on her shirt as she waited behind a table filled with entries featuring more artificial flowers and arrangements, before she showed her wreath to Mary Lou Douthit in the 4-H building (bottom). Judge Millie Fisher (below) looked over a coonskin cap made by Layton Werth, who said he likes to trap animals.