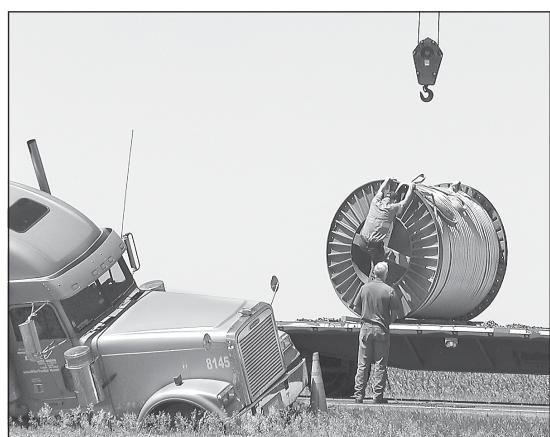

Her exhibit in Goodland will be displayed through Sunday, June

Monday night near K-25 and County Road CC. At least 50 vehicles were backed up on both north and southbound lanes of K-25 (bottom) while cable was taken off the truck.

## was needed to lift spools of cable off a truck Tuesday morning north of town. Workers secured the giant spools onto a different truck (center) after the first one slid off the road Mud traps loaded truck

A truck hauling spools of cables held up traffic for a total of almost eight hours after it slid off K-25 Monday night near County Road CC, two miles from the Rawlins County line. No one was injured in the accident, but a crane was needed to lift the huge spools off the truck, blocking traffic in both

directions. The Thomas County Sheriff's office got the call about the slide-off around at 8:46 p.m. Monday. A deputy stayed at the scene blocking traffic until about 1 a.m. Tuesday. The clean up was still not complete that morning, however. Three spools were still on the truck that morning, and a crane from Woofter Construction and Irrigation was brought out to get them off the truck, while a sheriff's deputy went to the scene of the accident around 9 a.m. and blocked traffic until around 1 p.m.