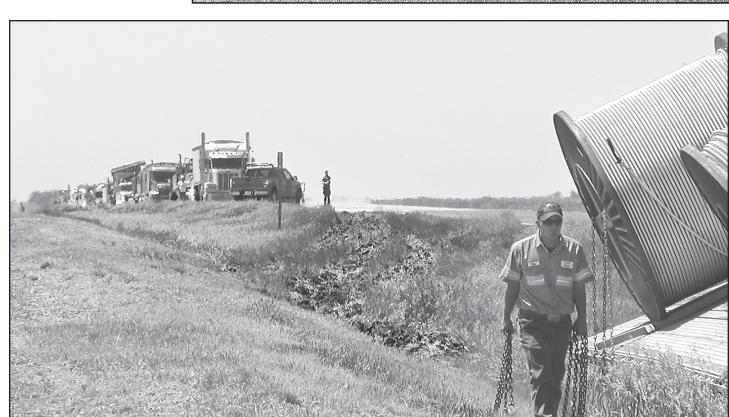

Her exhibit in Goodland will be displayed through Sunday, June

Monday night near K-25 and County Road CC. At least 50 vehicles were backed up on both north and southbound lanes of K-25 (bottom) while cable was taken off the truck.

## was needed to lift spools of cable off a truck Tuesday morning north of town. Workers secured the giant spools onto a different truck (center) after the first one slid off the road Mud traps loaded truck

A truck hauling spools of cables held up traffic for a total of almost eight hours after it slid off K-25 Monday night near County Road CC, two miles from the Rawlins County line. No one was injured in the accident, but a crane was needed to lift the huge spools off the truck, blocking traffic in both

directions. The Thomas County Sheriff's office got the call about the slide-off around at 8:46 p.m. Monday. A deputy stayed at the scene blocking traffic until about 1 a.m. Tuesday. The clean up was still not complete that morning, however. Three spools were still on the truck that morning, and a crane from Woofter Construction and Irrigation was brought out to get them off the truck, while a sheriff's deputy went to the scene of the accident around 9 a.m. and blocked traffic until around 1 p.m.