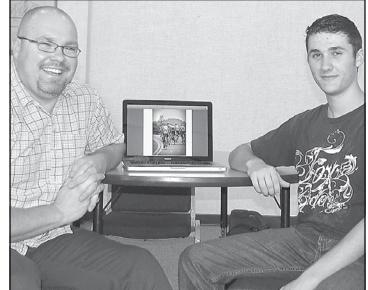

Ryan Hale (left), an instructor at Colby Community College, with sophomore Jayden Bixenman, showed off the picture on a smartphone application Bixenman designed. Hale enlisted Bixenman to help him design an application to promote his book, a collection of odd facts about the Tour De France bicycle race.