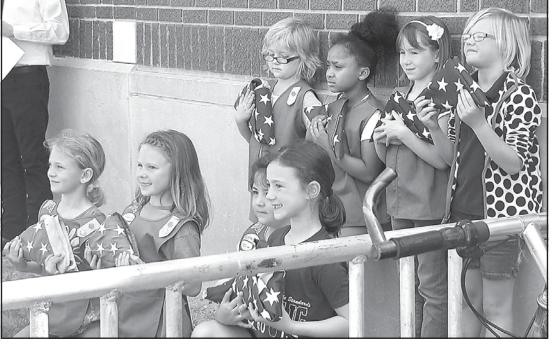

### SAM DIETER/Colby Free Press

Mike McCafferty (top) had an audience Wednesday afternoon at Oakley High School when he was honored for his years of service in the Navy with a special gift. Members of the Veterans of Foreign wars in Oakley accompanied him for the ceremony, including Marshall Rhea, to his right. He received his own quilt from the group earlier in the year on behalf of his son Trenton Rhea, a soldier who died near Kandahar, Afghanistan last May. Janet Lewis, Peggy Luck, and Rose Luck, with the Liberal-based group Quilts of Valor stitched the quilt over his shoulders (right) to thank him for serving as an electrician aboard the USS Long Beach from 1963 to 1969, including 17 months in the Vietnam War zone in the Tonkin Gulf. The machine work for the quilt was done by the Smokey River Quilt Shoppe in Oakley. Girl Scouts (below) brought out flags that Oakley teachers retired from their classrooms to be burned at the same ceremony. Because of a burn ban, the Scouts simply held the old flags during the ceremony.