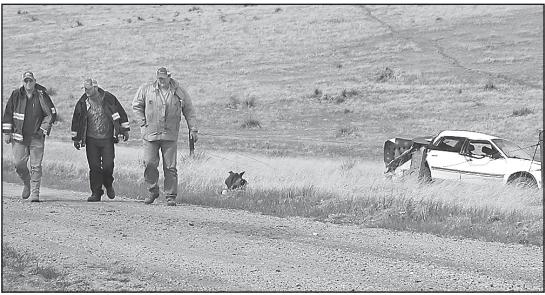

Firefighters walked away from this wrecked Buick Century Friday afternoon after it went off the road north of Rexford just east of the Thomas-Sheridan county line. Thomas County Sheriff's Deputy Travis Budkey said the driver hit a wash-boarded section of road around 4:18 p.m. as she was going north, then the car rolled over the fence and came to rest facing south. Despite the violence of the crash, Budkey said the two people in the car suffered only minor injuries, and needed a short stay in the hospital. Another motorist, apparently one of two young men who had been in a black Jeep, reported the wreck.