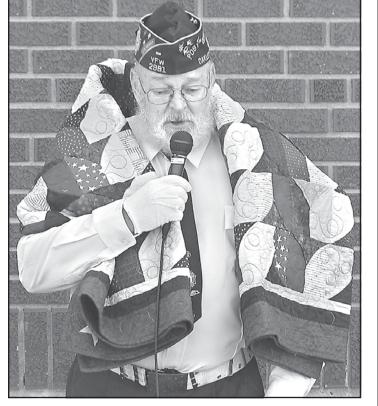

### SAM DIETER/Colby Free Press

Mike McCafferty (top) had an audience Wednesday afternoon at Oakley High School when he was honored for his years of service in the Navy with a special gift. Members of the Veterans of Foreign wars in Oakley accompanied him for the ceremony, including Marshall Rhea, to his right. He received his own quilt from the group earlier in the year on behalf of his son Trenton Rhea, a soldier who died near Kandahar, Afghanistan last May. Janet Lewis, Peggy Luck, and Rose Luck, with the Liberal-based group Quilts of Valor stitched the quilt over his shoulders (right) to thank him for serving as an electrician aboard the USS Long Beach from 1963 to 1969, including 17 months in the Vietnam War zone in the Tonkin Gulf. The machine work for the quilt was done by the Smokey River Quilt Shoppe in Oakley. Girl Scouts (below) brought out flags that Oakley teachers retired from their classrooms to be burned at the same ceremony. Because of a burn ban, the Scouts simply held the old flags during the ceremony.