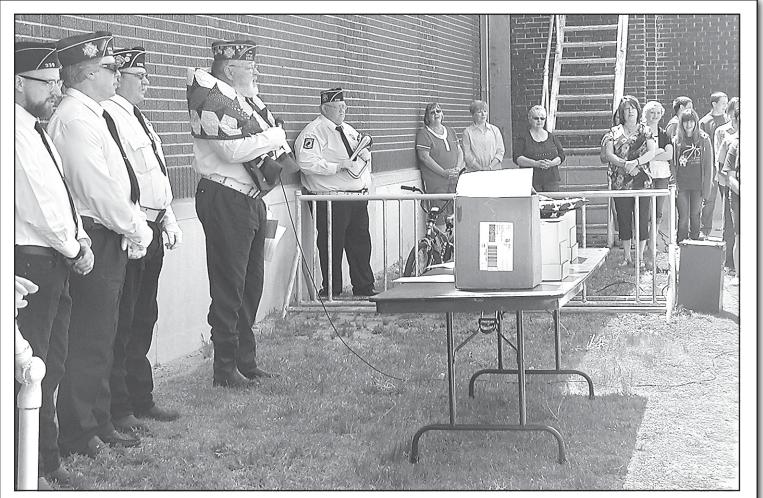

### SAM DIETER/Colby Free Press

Mike McCafferty (top) had an audience Wednesday afternoon at Oakley High School when he was honored for his years of service in the Navy with a special gift. Members of the Veterans of Foreign wars in Oakley accompanied him for the ceremony, including Marshall Rhea, to his right. He received his own quilt from the group earlier in the year on behalf of his son Trenton Rhea, a soldier who died near Kandahar, Afghanistan last May. Janet Lewis, Peggy Luck, and Rose Luck, with the Liberal-based group Quilts of Valor stitched the quilt over his shoulders (right) to thank him for serving as an electrician aboard the USS Long Beach from 1963 to 1969, including 17 months in the Vietnam War zone in the Tonkin Gulf. The machine work for the quilt was done by the Smokey River Quilt Shoppe in Oakley. Girl Scouts (below) brought out flags that Oakley teachers retired from their classrooms to be burned at the same ceremony. Because of a burn ban, the Scouts simply held the old flags during the ceremony.