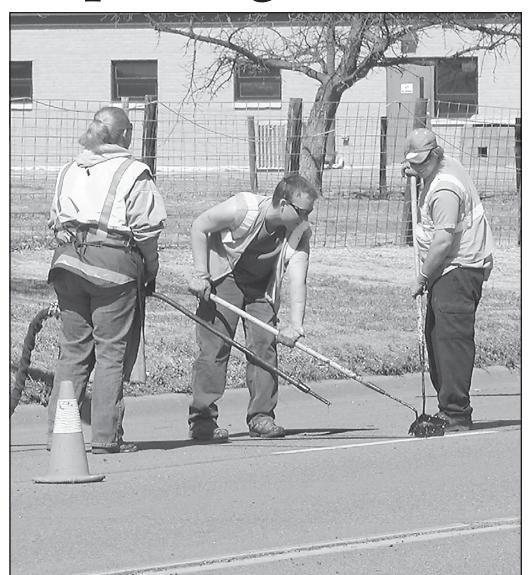

# Repairing winter's work

SAM DIETER/Colby Free Press Cones directed traffic to the outside lanes along Fourth Street Thursday (above) as city workers sealed cracks in the street and a sign warned motorists (below right). The work continued Friday (left) as the crew moved on (bottom) to Range Ave.