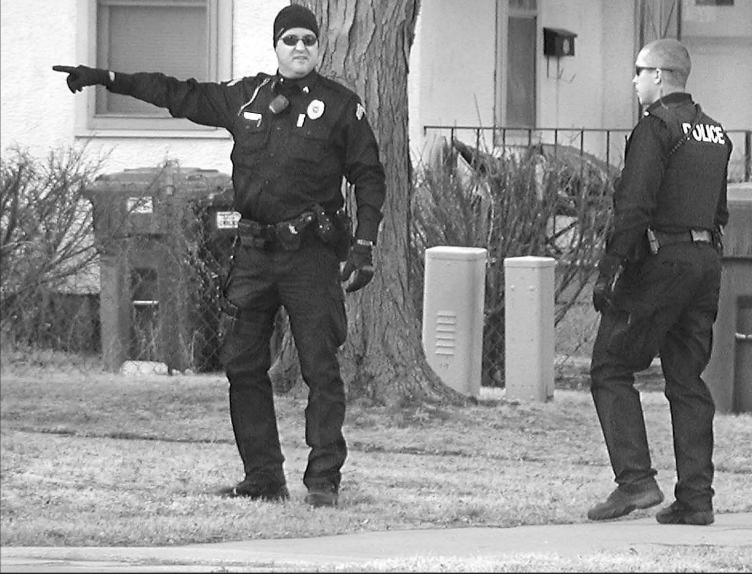

# Police chase suspect still in the wind

By Sam Dieter

Colby Free Press sdieter@nwkansas.com

Colby Police, Thomas County Sheriff's deputies and Kansas Highway Patrol officers are looking for a man, possibly wanted on minor charges, who led police on several foot chases the northwest corner of town.

Police cannot positively identify the man they chased, Police Chief Ron Alexander said, but he is not armed or dangerous, and police do not feel that area schools or other facilities need to go into a lockdown.

"Basically he just doesn't want to go to jail, we don't believe he's armed and dangerous," Alexander

The suspect matched the description of Brandon Parson, 22, who has misdemeanor warrants out for his arrest. Parson, a former Colby Community College student who still has ties to Colby, and school. is a six-foot-tall African American man who weighs 180 pounds.

On Wednesday, the depart-

chasing as a black man with light skin, 6 feet, 2 inches tall, wearing black-and-green plaid pajama pants and a black hoodie.

Police also chased the suspect around Sunflower Apartments earlier in the week, Alexander said, adding that if this man is Parson, he is likely on his way back to his hometown of Colorado Springs.

Police said a man with several misdemeanor warrants took off running when he was spotted just before 2 p.m. Wednesday afternoon. Officers first spent half an hour chasing him near the railroad tracks just west of Range Avenue. They began another search several hours later west of Range and south of Fourth Street.

During the first chase, from about 1:55 to 2:30 p.m., officers formed a perimeter along the west side of Range by the tracks. Others stood south of the tracks to the west, just a couple of blocks from the Sacred Heart Catholic Church

They were seen searching west and north into the trees at the edge

ment described the suspect it was See "CHASE," Page 2

SAM DIETER/Colby Free Press Law enforcement officers chased a fugitive through Colby west of Range Avenue twice Wednesday afternoon. Police officers went from house to house (top) looking for the suspect after he was spotted at 5 p.m. south of Fourth Street. Earlier, a Kansas Highway Patrol trooper helped form a perimeter (right) shortly after 2 p.m. along Range by the railroad tracks.

# Police chase suspect still in the wind

From "CHASE," Page 1

2:30 p.m. Two groups of construction workers along Cotreported seeing police driving

of town until leaving around Riddle Avenue, several blocks searching the area around the trespass case. He has a rap sheet scouring the neighborhood, lasted until about 7 p.m. tonwood Drive north of town looking through back yards and describing the man they were

The man was seen again about perhaps a half dozen police and his arrest on Dec. 19 when he 5 p.m. just south of Fourth along patrol officers spent a short time failed to show up for a criminal west of Range. Officers began football stadium. The search dating back to December 2012

Parson ran for the college track team until last spring and along the road, and seeing an seeking to people. Shortly be- made the news several times disorderly conduct. officer run south into the trees fore 6 p.m., one of them spot- when he qualified for nationals. ted him near Dennen Field and A bench warrant was issued for