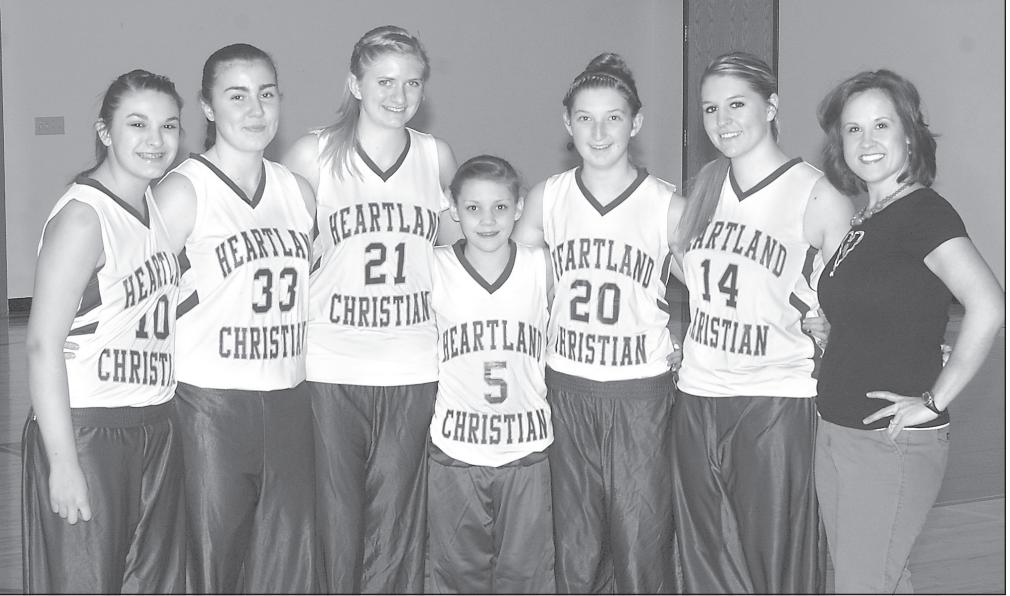

## Heartland Christian High Girls Basketball

R.B. HEADLEY/Colby Free Press

From left: Allie Mollendor, Savanna Sullivant, Amy Myers, Emily Delzeit, Quinlee Niblock, Kirsten Bandy and coach Marilee Gundlach.