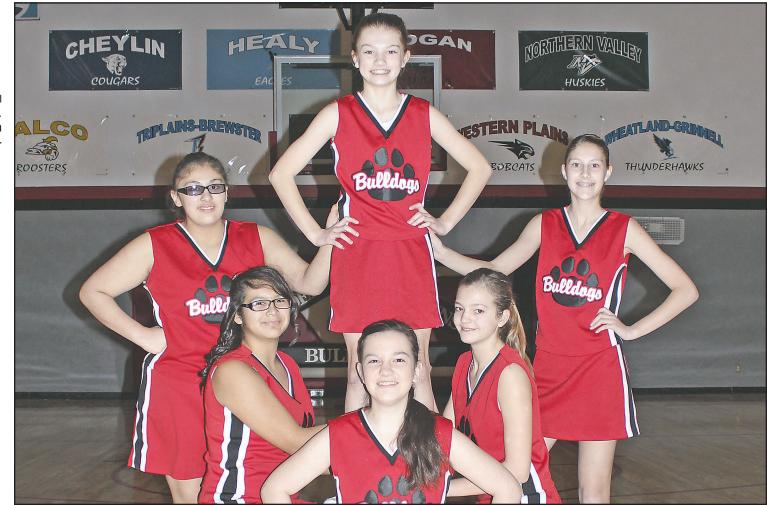

## Golden Plains Middle School Cheerleaders

JUDY ROGERS/Golden Plains High School From left, in front: Charlotte McCurdy. Middle row: Tayler Lobato, Maggi Nieman and Sierra Finlay. Back row: Jennifer Esparza and Kaylie Schaben.