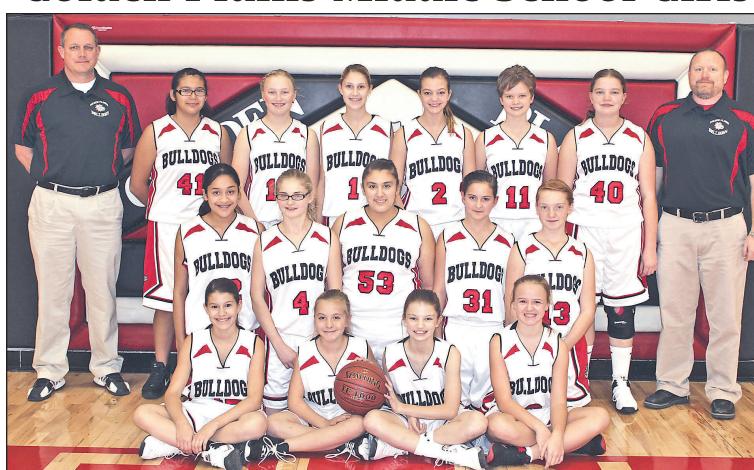

## Schedule

Thursday, Jan. 30 — vs. Wheatland-Grinnell

Thursday, Feb. 6 — vs. Weskan Thursday, Feb. 13 and Saturday, Feb. 15 — Western Kansas Liberty League at

HAILEE SPRESSER/Golden Plains High School

From left, front row: Karri Schaben, Sable Finlay, Maggi Nieman and Amanda Cheney. Middle row: Mabel Lugo, Paris Bailey, Tayler Lobato, Jaiden Koerperich and Malilah Green. Back row: coach Parker Christensen, Jennifer Esparza, KayCee Miller, Kaylie Schaben, Sierra Finlay, Taryn Fleckenstein, Noel Ritter and coach Travis Smith. Not pictured: Rileigh Korte and Beth Luna.