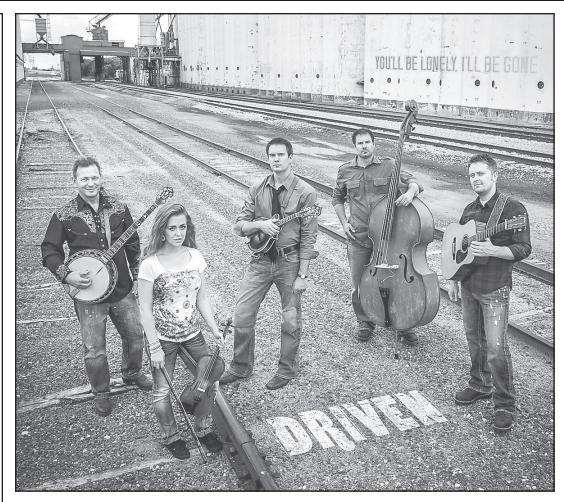

7:50 a.m. 5:21 p.m. Moon: waxing, 19 percent (U.S. Naval Observatory)

Driven's new album, "You'll by Lonely, I'll be Gone," is available at Inlow Interiors or Someplace Special.

# Bluegrass band releases CD

By Sam Dieter

Colby Free Press sdieter@nwkansas.com

A bluegrass band with Colby roots released its first album with all original songs this fall.

big portion of the music on our their parents, Susan and Bob CD, just to see if we could do McLemore, in their family band. it," said Brandon McLemore, singer and mandolin player for the band Driven.

The group released its alloriginal album, "You'll be Lonely, I'll be Gone," on Sept. 20, McLemore said. You can buy the CD in town at Inlow Interiors or Someplace Special, on iTunes or on the band's website. Songs from the album will be out on Sirius XM channel 16 Bluegrass Junction in several weeks, he said.

Brandon helped form McLemore, who sings and plays group include guitar player Jake every night for two months." Workman and his wife Rebekah player, both of Salt Lake City. including the first, which has the

sings and plays the banjo and dobro. For years, the brothers have

been part of Colby's Pickin on the Plains Bluegrass and Folk Festival. They have played "We wanted to try to write a as part of Driven and with They also play at the Walnut

Brandon said he wrote nine Workman, singer and fiddle of the 12 songs on the album,

Cherise Tieben, assistant city manager in Dodge City, said the local economy was growing been housing, despite making a quicker than the housing market can keep pace. The city is expected to be at least 500 housing

Jimmy Campbell of Wichita same name as the album. Based on a past relationship, he said, it was the first song he wrote.

"It's sort of a mad song about being lonely," he said, "which bluegrass has a really strong element of that." Another song, "Worry for