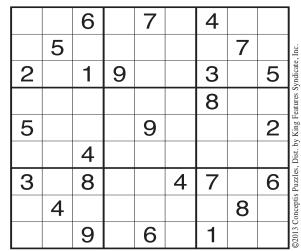

The goal is to enter a number, 1-9, in each cell in which each row, column and 3x3 region must contain only one instance of each numeral. The solution to the last Sudoku puzzle is at right.

|                                                                 | 9 | 1 | 6 | 8 | 2 | 3 | 4 | 7 | 5 |
|-----------------------------------------------------------------|---|---|---|---|---|---|---|---|---|
| . Inc.                                                          | 4 | 3 | 7 | 5 | 9 | 6 | 8 | 1 | 2 |
| lyndic ato                                                      | 8 | 5 | 2 | 7 | 4 | 1 | 6 | 3 | 9 |
| annes S                                                         | 1 | 2 | 4 | 9 | 6 | 7 | 3 | 5 | 8 |
| King Fe                                                         | 7 | 9 | 5 | 2 | 3 | 8 | 1 | 4 | 6 |
| Dist. by                                                        | 3 | 6 | 8 | 1 | 5 | 4 | 2 | 9 | 7 |
| Puzz les                                                        | 6 | 7 | 9 | 3 | 1 | 2 | 5 | 8 | 4 |
| onceptis                                                        | 5 | 4 | 1 | 6 | 8 | 9 | 7 | 2 | 3 |
| ©2013 Conceptis Puzzles, Dist. by King Features Syndicate, Inc. | 2 | 8 | 3 | 4 | 7 | 5 | 9 | 6 | 1 |