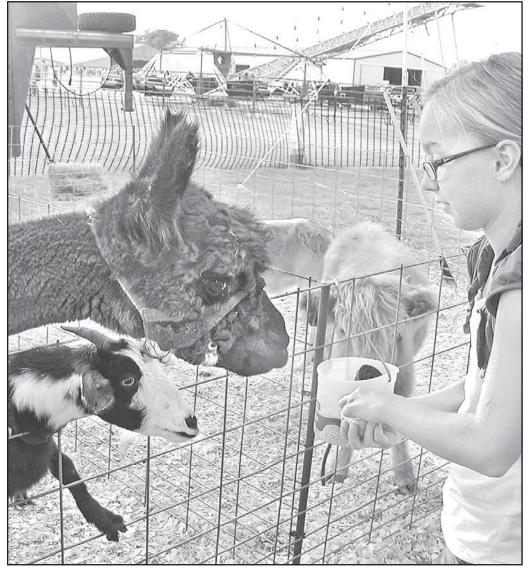

### Me, too, please

SAM DIETER/Colby Free Press

April Swartz of Colby got a lot of up-close-and-personal attention from this alpaca and goat at the Thomas County Fair Thursday night.