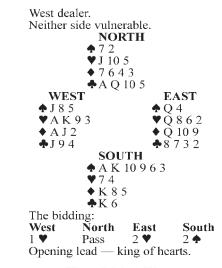

#### **Bridge** • Steve Becker

#### **Haste Makes Waste**

Let's say you're West, defending against two spades. You lead the king of hearts, partner signaling with the eight, continue with the ace and play a third heart, which South ruffs.

Declarer cashes the A-K of trumps and plays four rounds of clubs, on which he discards two diamonds. Whether or not you ruff the last club, South winds up making the contract with an overtrick, losing only a trump, two hearts and a diamond. Afterward, you realize that if you had defended

differently, you could have done quite a bit better. When partner played the eight of hearts at trick one – a signal which, in view of the bidding, obviously denoted possession of the queen -- you could have led the three of hearts next rather than Had you done so, you would have been well-

rewarded. East would have won with the queen and returned a diamond, allowing you to grab three diamond tricks and thereby defeat the con-The deal illustrates that a defender must al-

ways be ready to adapt his plays to the situation at hand. While it is true that a defender who leads the king from an A-K combination normally continues with the ace if he decides to play the suit again, this is by no means an invariable rule. East's play of the eight in the present case, after having supported hearts, should be taken as a

compunctions about underleading the ace at trick two in order to coax a diamond return from East at trick three.

Family Circus • Bil Keane

"I'd be really good at playin' the piano if I could just get my fingers to remember how."