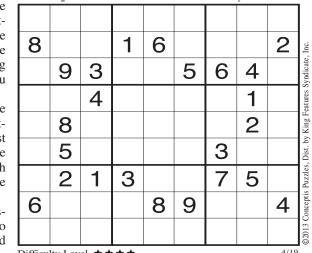

#### **Conceptis Sudoku** • Dave Green

Difficulty Level \star 🛧 🖈

This is a logic-based number placement puzzle. The goal is to enter a number, 1-9, in each cell in which each row. column and 3x3region must contain only one instance of each numeral. The solution to the last

| l |   |   |   |   |   |   |   |     | Ò | 5                                                               |
|---|---|---|---|---|---|---|---|-----|---|-----------------------------------------------------------------|
|   |   |   |   |   |   |   |   | 4/1 | 9 |                                                                 |
|   |   |   |   |   |   |   |   |     |   | 1                                                               |
|   | 7 | 5 | 3 | 6 | 8 | 1 | 9 | 2   | 4 |                                                                 |
|   | 6 | 9 | 2 | 7 | 4 | 3 | 1 | 8   | 5 | , hc.                                                           |
|   | 1 | 8 | 4 | 5 | 2 | 9 | 6 | 3   | 7 | yndicate                                                        |
|   | 2 | 6 | 7 | 1 | 3 | 5 | 4 | 9   | 8 | atures S                                                        |
|   | 3 | 1 | 8 | 9 | 7 | 4 | 2 | 5   | 6 | King F                                                          |
|   | 9 | 4 | 5 | 8 | 6 | 2 | 3 | 7   | 1 | , Dist. by                                                      |
|   | 8 | 7 | 9 | 3 | 1 | 6 | 5 | 4   | 2 | 22013 Conceptis Puzzles, Dist. by King Features Syndicate, Inc. |
|   | 5 | 2 | 1 | 4 | 9 | 8 | 7 | 6   | 3 | onorptis                                                        |
|   | 4 | 3 | 6 | 2 | 5 | 7 | 8 | 1   | 9 | 2013 C                                                          |

Sudoku puzzle is at right.

P N F YWUC CN TNFD CKWC YWCRD E N H R S N B P ' E ΝU CZHRTZRVR CN CREC ZCE

BFDWSZJZCP? UNC NU HP YWCVK Yesterday's Cryptoquip: THAT ECCENTRIC AQUARIUM FANATIC PLANS TO BEQUEATH HIS COMPLETE ESTATE TO HIS BENE-FISH-IARIES. Today's Cryptoquip Clue: N equals O