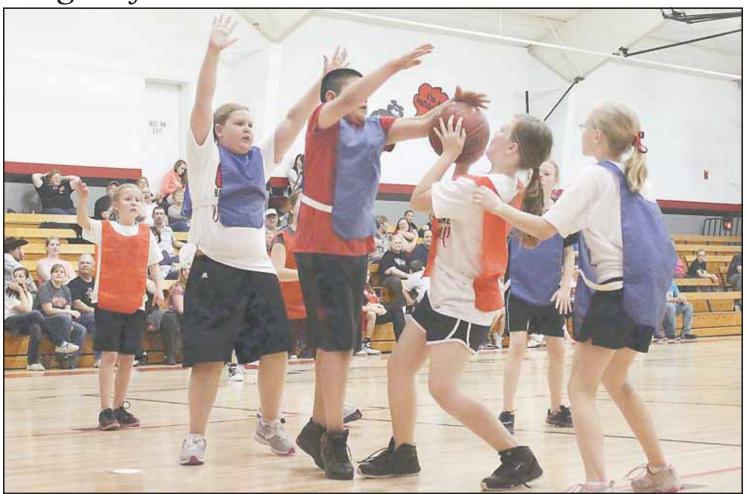

## Tough defense

Danica Ritter and Leonel Aguilar during the fourth-grade basketball skills game in Rexford on Friday. Other fourth grad-

TAYLER PETERSEN/Golden Plains High School Tylor Todd tried to get a shot off against the tough defense of ers on the floor included Brooke and Ashley Stoll and Hannah