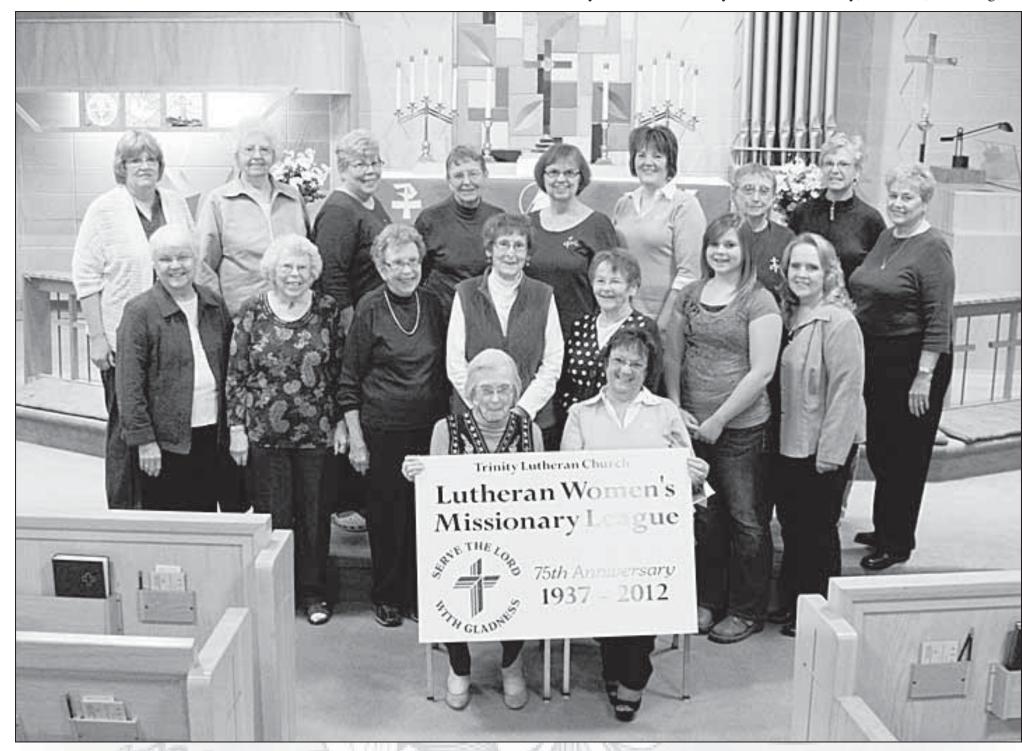

Above: Trinity Lutheran Women's Missionary League

Rita Wade, Else Keil, Betty Kruse, Kathleen O'Neal, Anita Porter, Lori Alexander, Pat Parker, Relda Galli, Lois Unger, Velma Rasmussen, Wilma Thiele, Moya Bieker, Dolores Leak, Ruth Hughes, Cayla Carter, Carol Raile, Katie Frederick, Bev Biel. Photo taken by David Pabst