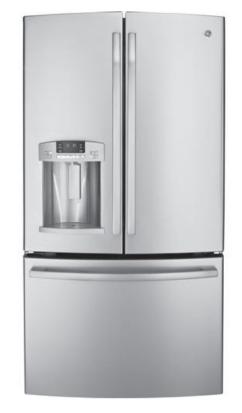

Stop by and say hello to Carla and her staff while browsing the wide selection of dry and sweet wines for your holiday gift giving needs at the **Bottle Gallery** in Colby.

For the ultimate convenience in a refrigerator we offer the GE 28.6 cubic foot French Door, This stainless model features dual icemaker and water and ice dispenser in the door. The dispenser is sized to accommodate your sports bottle or pitcher. The interior offers 2 adjustable humidity drawers and a full-width adjustable temperature drawer.

**Great Western Tire** can help you find the perfect appliance for your kitchen. See them today at either location, Colby or Oakley, to take home this beautiful addition to any kitchen.