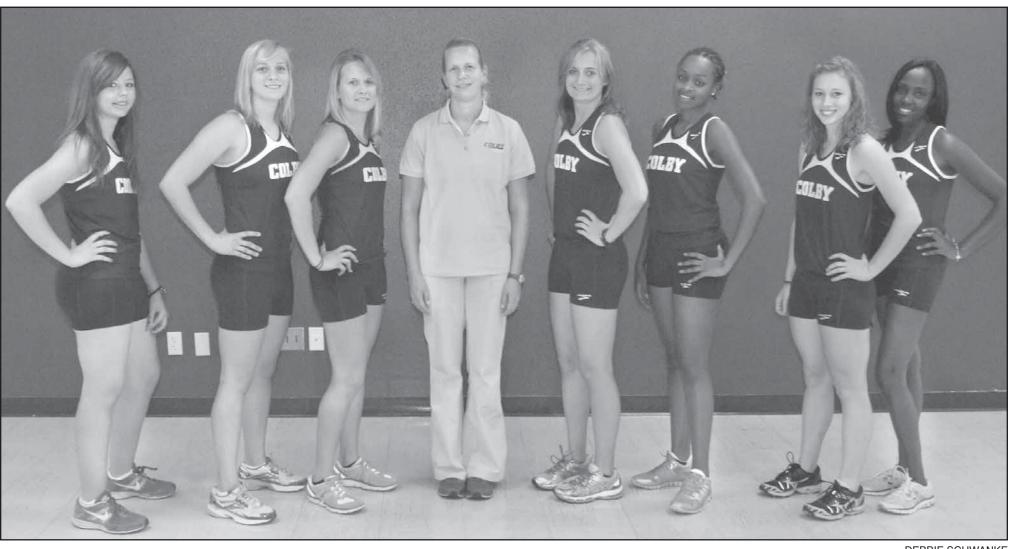

# Colby Community College Women's Cross Country

**DEBBIE SCHWANKE** 

The Colby Community College women's cross-country team members are listed from left. Christina Bedore, Amanda Duvall, Heather Schneider, Coach Crystal Berndt, Sierra Besmer, Joyce Korir, Emily Chestnut and Dolvine Serem. The Trojans debut with their Colby Invitational on Friday.