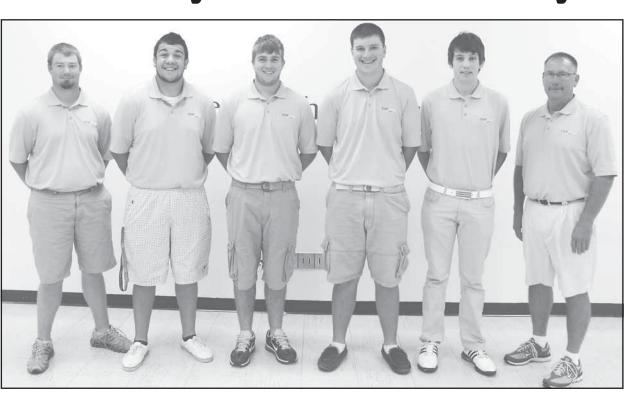

# Colby Community College Golf

From left: J.D. Gall, Cameron Medina, Tyler Lauer, Tayte Query, Luis Pujol, Coach Miles Ladenburger. Not pictured: Rocque Russell.