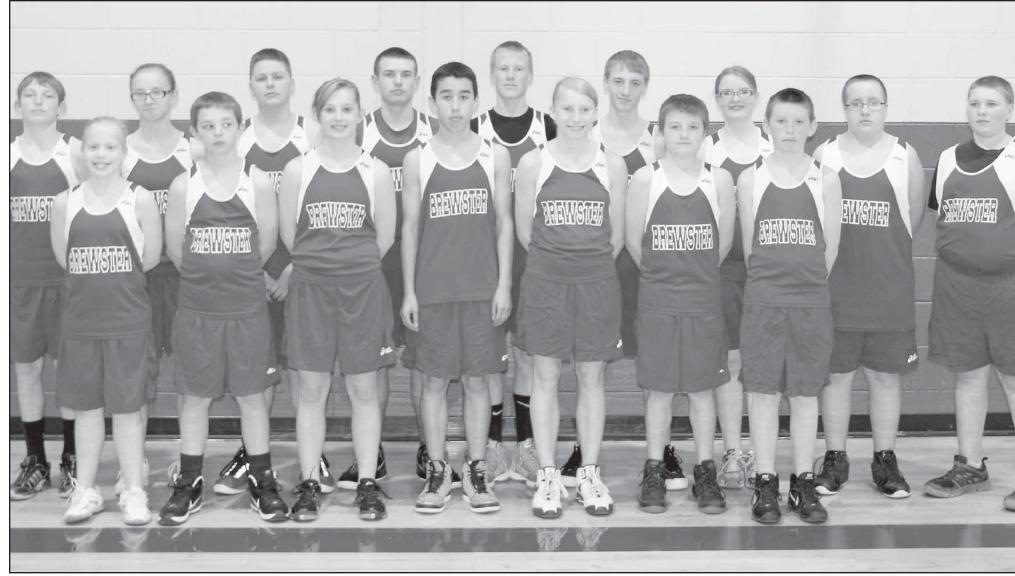

## **Brewster Junior High School Track**

From left, front row: McKedzie Clymer, Lane Cheatum, Kylee Cheatum, Adrian Mer- Barnes, Dalton Arntt, Jaden Schmidt, Tad Holm, Jacob Benham, Karlee Brown, Auscado, Shavaun Barnes, Brett Roulier, Hunter House. Back row: J.B. Felzien, Katelynn tin Burkholder, Levi Rall.