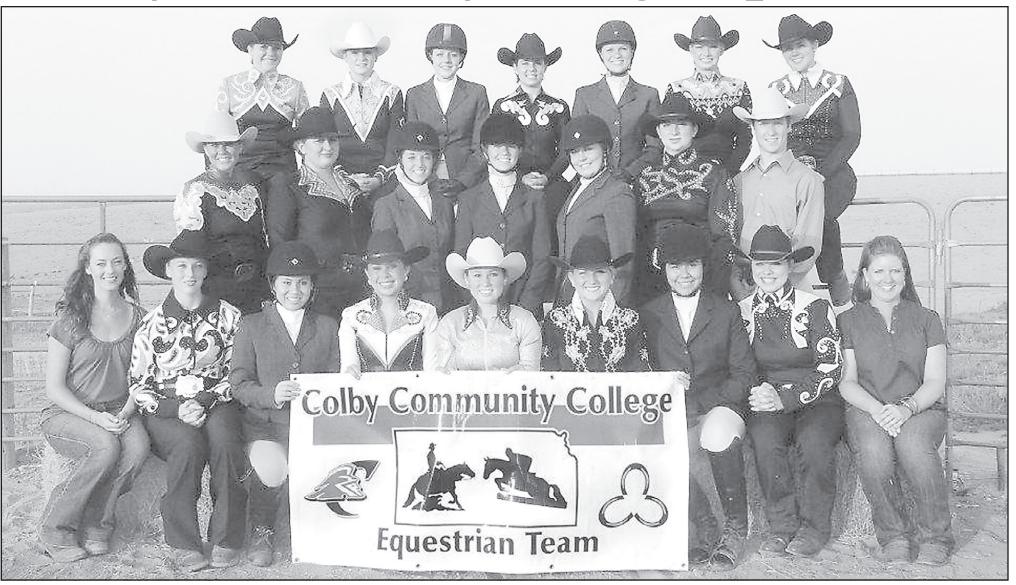

## Colby Community College Equestrian

From left, back row: Emily Nuss, Jade Kruse, Heather Toal, Tarrah Stuart, Brittany Normand, Liz Leiker, Ariel Severson. Middle row: Marci Scripter, Molly Jensen, Amanda Reed, Amanda Barnum, Sara Schurz, Kassie Spalding, William Wright. Front row: Elizabeth Kinnally, Heather Thompson, Arielle Gil-Sanz, Desirae Melgoza, Heather Darling, Allison Grimmett, Stephanie Whitlatch, Lori Beth James, Shanda Mattix.