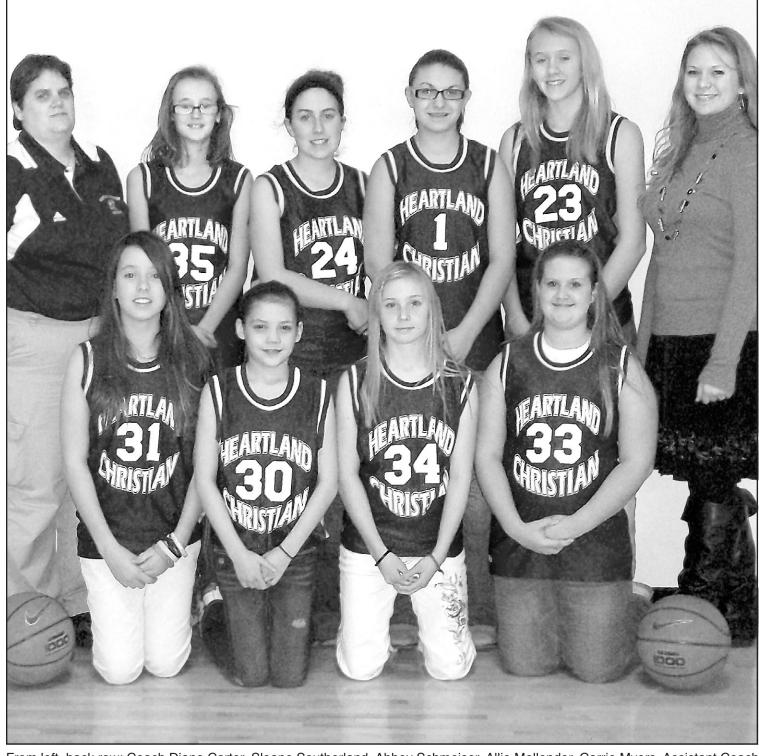

## Heartland Junior High Girls Basketball

From left, back row; Coach Diane Carter, Sloane Southerland, Abbey Schmeiser, Allie Mollendor, Carrie Myers, Assistant Coach Rachel Myers. Front row: Kassidy White, Emily Delziet, Danae Berkgren, Allie Russ.