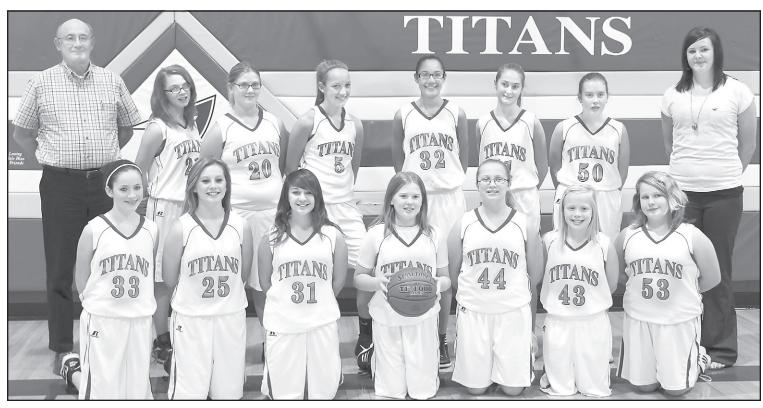

## Triplains-Brewster Junior High Girls Basketball

Thursday, Feb. 14, 4 p.m. – at Wallace County (Winona)

From left, front row: MacKinzie Martin, Kylee Cheatum, Erica Hernandez, Taryn Stramel, Autumn Mays, McKedzie Clymer, Elizabeth Hemken. Back row: Coach Kim Naden, Cheyenne Palmer, Rose Smith, Maddie Lamb, Mia Carter, Katie Hillery, Sofia Edwards, Assistant Coach Nichelle Erskine.