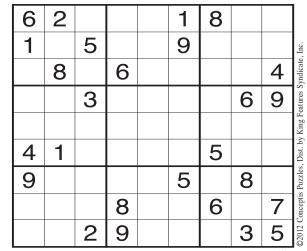

### Conceptis Sudoku • Dave Green

Difficulty Level ★★★★

This is a logic-based number placement puzzle.

The goal is to enter a number, 1-9, in each cell in which each row, column and 3x3 region must contain only one instance of each numeral. The solution to the last Sudoku puzzle is at right.

|   |   |   |   |   |   |   | 6/0 | 1 |                                                                 |
|---|---|---|---|---|---|---|-----|---|-----------------------------------------------------------------|
| 8 | 3 | 7 | 1 | 2 | 5 | 9 | 4   | 6 | ]                                                               |
| 6 | 9 | 4 | 7 | 3 | 8 | 1 | 2   | 5 | .hc.                                                            |
| 1 | 5 | 2 | 6 | 4 | 9 | 8 | 7   | З | ©2012 Conceptis Puzzles, Dist. by King Features Syndicate, Inc. |
| 3 | 2 | 6 | 5 | 9 | 4 | 7 | 1   | 8 | atures S                                                        |
| 9 | 8 | 1 | 2 | 7 | 3 | 6 | 5   | 4 | r King F                                                        |
| 4 | 7 | 5 | 8 | 6 | 1 | 2 | 3   | 9 | , Dist. by                                                      |
| 7 | 6 | 3 | 9 | 5 | 2 | 4 | 8   | 1 | Puzzles                                                         |
| 5 | 1 | 9 | 4 | 8 | 7 | 3 | 6   | 2 | onc aptis                                                       |
| 2 | 4 | 8 | 3 | 1 | 6 | 5 | 9   | 7 | ©2012.0                                                         |