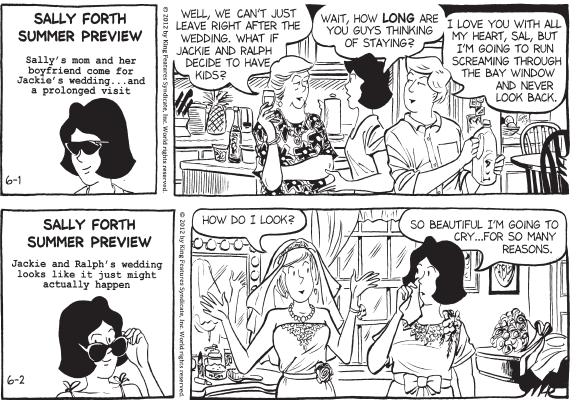

### Sally Forth • Greg Howard

Dear Readers: The following letter was one of many sent to the Lubbock (Texas) Avalanche-Journal, which runs my column. I was there for a speech for the Lubbock Women's Club, and we had a Hints for Heloise contest. When I was at the paper for a "meet and greet" with readers, Shelly was one of them. It was wonderful to see her again and know that a friendly "challenge" about a cholesterol blood test helped her go see her doctor. I was speaking the previous time for an American Heart Association women's health fair and luncheon. Please read on. - Heloise