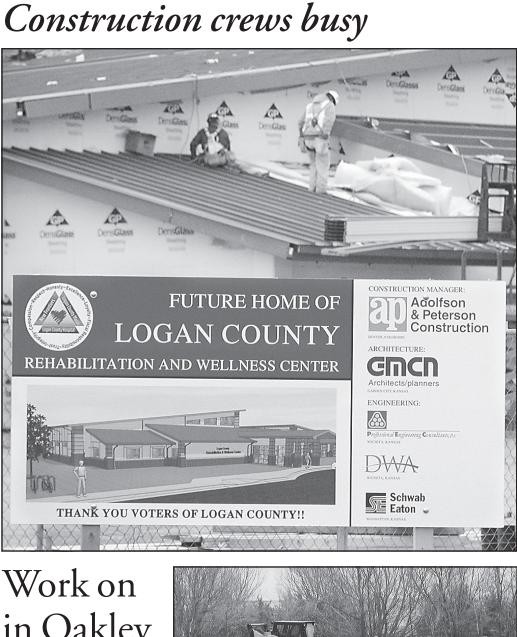

# in Oakley

Construction workers (above) were finishing part of the roof of the new Logan County Rehabilitation and Wellness Center on Thursday in Oakley. Work has started (right) on land that will hold a new Dollar General store near town.