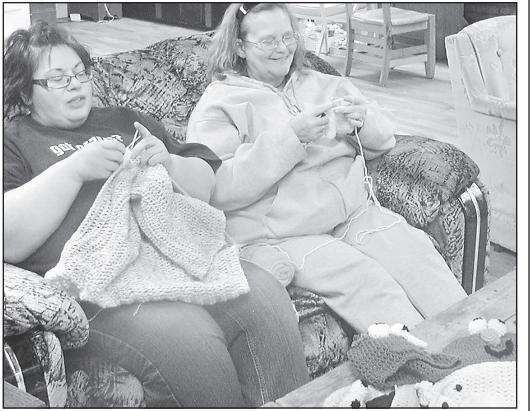

CHRISTINA BERINGER/Colby Free Press

Wings Upon the Prairie Executive Director Dana Schmid (left) and assistant director Pam Vandergriffy spent Wednesday evening crocheting scarves and baby caps. The organization plans to take a batch of knitted apparel to a men's homeless shelter in Wichita on Tuesday.

# Workers spend 'spare' time creating items to give away

#### By Christina Beringer

Colby Free Press colbv.societv@nwkansas.com

The season of giving isn't yet over for employees at Wings Upon the Prairie in Colby. Executive Director Dana Schmid and assistant director Pam Vandergriffy were busy

Wednesday evening knitting baby caps that resemble characters from Sesame Street. Schmid said they are looking for an organi-

zation in Thomas County interested in accepting their Crochet for a Cause donations.