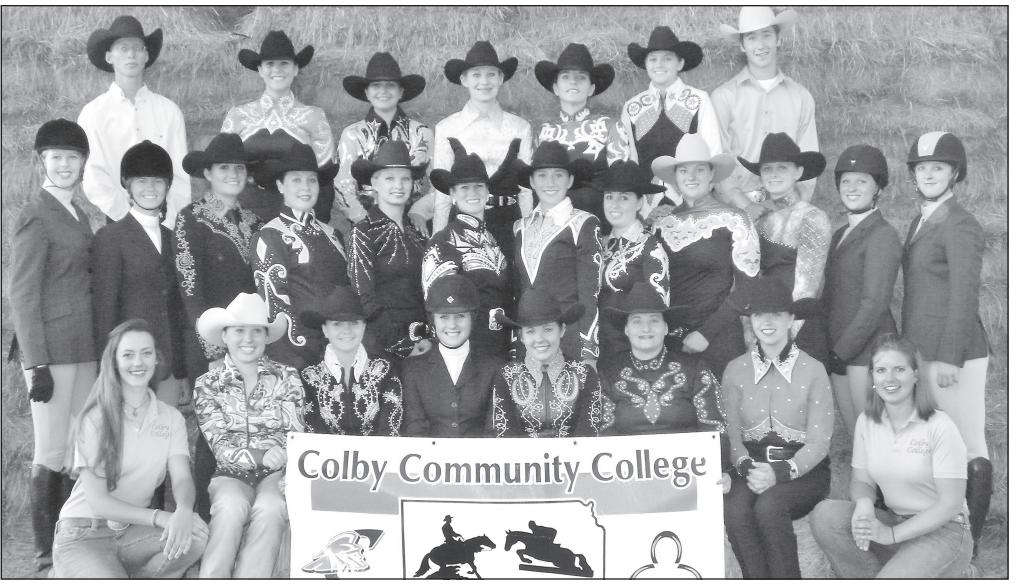

## Colby Community College Equestrian

Back Row: Kegan Vanover, Marci Scripter, Jessica Koeppe, Kara James, Breanna Hooker, McKayla Albertson, William Wright. Middle Row: Theresa Bray, Amanda Barnum, Tayla Kimball, Ariel Nickelson, Liz Leiker, Mariah Woolsoncroft, Savannah Isely, Alexa Fitzsimons, Morgan Harms, Jessica Fuson, Brittany Normand, Faye Miller. Front Row: Elizabeth Kinnally, Heather Darling, Randi Cressler, Chelsea Brady, Tarrah Stuart, Tracie Huffman, Amanda Reed, Shanda Mattix.