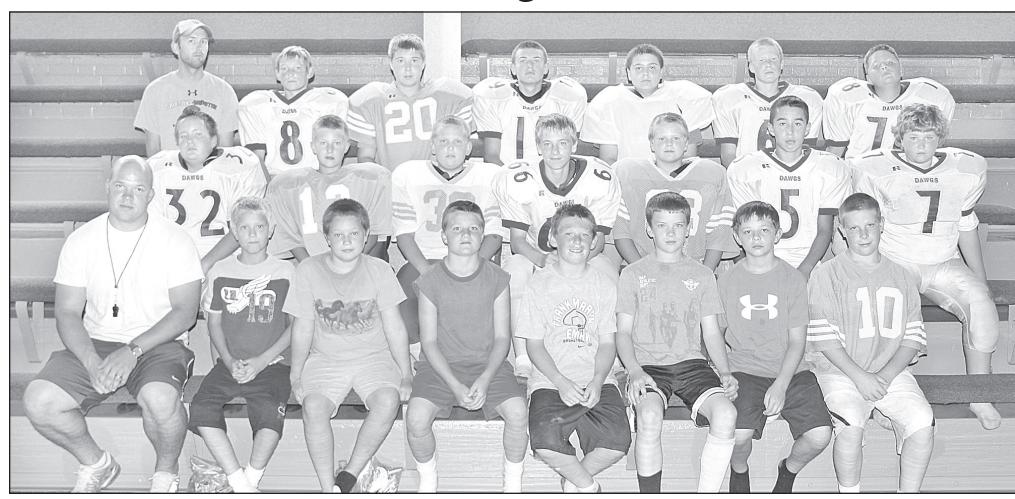

## Brewster Junior High School Football

From left to right, front row: Coach Andrew Korte, Desmond Purvis, Nick Casper, Brett Adrian Mercado, Levi Rall. Back row: Coach Shea Rothchild, J.B. Felzien, Hudson Roulier, Hunter House, Jess Schertz, Lane Cheatum, Silas Smith. Middle row: Austin Stramel, Jaden Schmidt, Austin Rivera, Tad Holm, Dalton Arntt. Burkholder, Caleb McDaniel, Dewayne Schnieder, Jake Benham, Verlin Plummer,