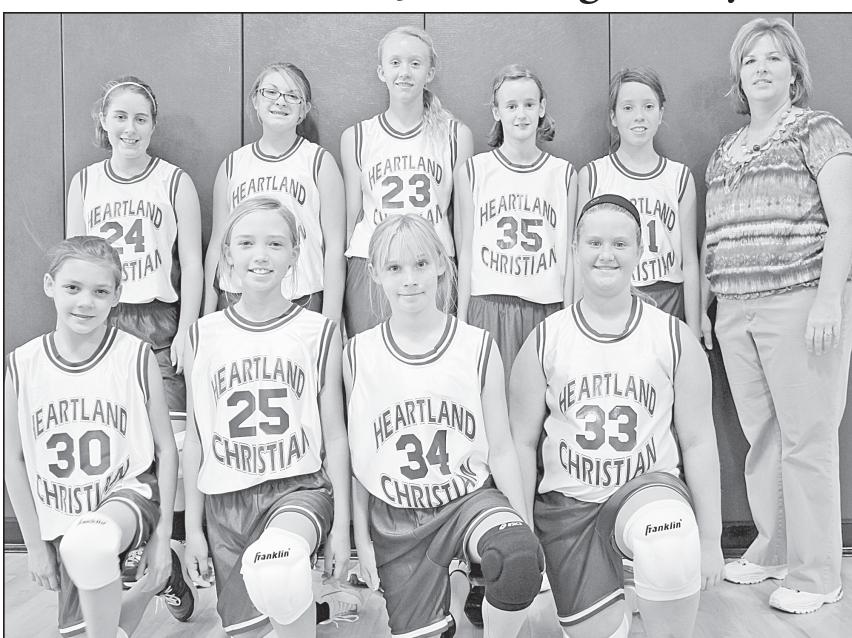

## Heartland Junior High Volleyball

From left to right, front row: Emily Delziet, Alix Larson, Danae Berkgren, Allie Russ. Back row: Abbey Schmeiser, Allie Molendor, Carrie Myers, Sloane Sutherland, Kassidy White, Coach Renee Schmeiser.