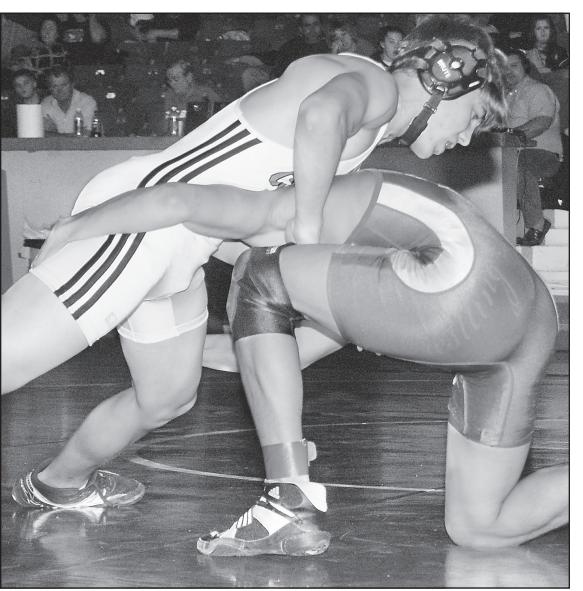

Weigh-in for Saturday: All wrestlers will have one hour after their team completes their last dual on Friday to make weight for Saturday's duals.

Colby High School junior Quade Woofter grappled with a Hutchinson Wrestler at last year's Eagle

Invitational.

Top Row (from left): Andrew Taylor, Marcus Colson, Zach Young, Troy Quenzer, Zell Bieberle, Garrett Kraft, Trevor Gooch, Clayton Applehans, Kyle Ziegler. Middle Row: Quade Woofter, John Faber, Austin Schissler, Beau Brown, Eric Schutte, Shane Ohlrogge, Ashley Coleman, Brandon Gaede. Front Row: Brett Schroeder, Dustin Reed, Macen Shull, David Mainus, Michael Tubbs, Konnor Kriss.