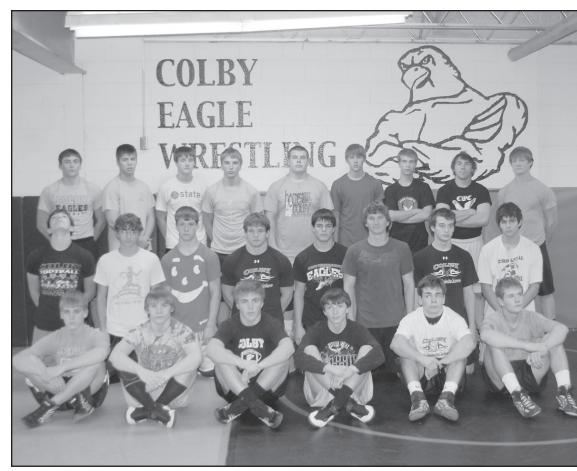

Invitational.

Top Row (from left): Andrew Taylor, Marcus Colson, Zach Young, Troy Quenzer, Zell Bieberle, Garrett Kraft, Trevor Gooch, Clayton Applehans, Kyle Ziegler. Middle Row: Quade Woofter, John Faber, Austin Schissler, Beau Brown, Eric Schutte, Shane Ohlrogge, Ashley Coleman, Brandon Gaede. Front Row: Brett Schroeder, Dustin Reed, Macen Shull, David Mainus, Michael Tubbs, Konnor Kriss.