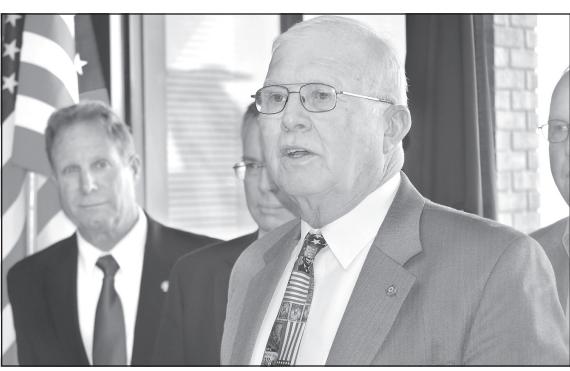

State Sen. Ralph Ostmeyer, whose entire district is covered by the tax-incentive law, spoke briefly as Gov. Sam Brownback signed copies of the law.

### Governor signs tax-incentive law here

### From "GOVERNOR," Page 1

and Liberal.

"We got 50 counties, and I think about half of them are in Ralph Ostmeyer's district," he joked.

Not quite, but all 18 counties in Ostmeyer's district are covered. Out of northwest Kansas, only Ellis county is not. Ostmeyer said he was encouraged to see how many people turned out. The bill has merit, he said, and people already are interested.

Pat George, secretary of commerce, flew in with the governor. He said the state is trying to partner Goodland," he joked.

with rural counties to give people a reason to take a look at Kansas.

In addition to the tax incentive, Brownback said, advances in technology can help rural areas bring in people or keep them from moving away.

'Many jobs, you can do from anywhere now," he said.

Brownback pointed to several people in the crowd from Northwest Tech, which has partnered with Apple to loan iPads to every student and staff member. "Google came to Kansas City; Apple came to