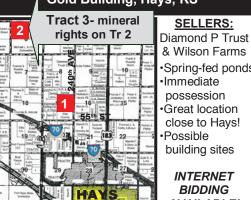

Naomi Ward • Steve Hazlett • Ron Evans • Ed Currier • Neal Mann • Mike Bailey • Scotty Legere

AUCTION LOCATION: Ellis County Fairgrounds Gold Building, Hays, KS

 Spring-fed ponds Immediate possession Great location close to Hays! Possible building sites

**SELLERS:** 

**BIDDING** AVAILABLE! N/2SE/4 & N340' of

INTERNET

TRACT 1: S/2NE/4, S/2SE/4 of 17-13-18 -180.6+ ac grass TRACT 2: NW/4 of 6-13-18 - 82.9 ac CRP & balance in grass - surface rights only TRACT 3: 100% of mineral rights on NW/4 of 6-13-18 (Tract 2)